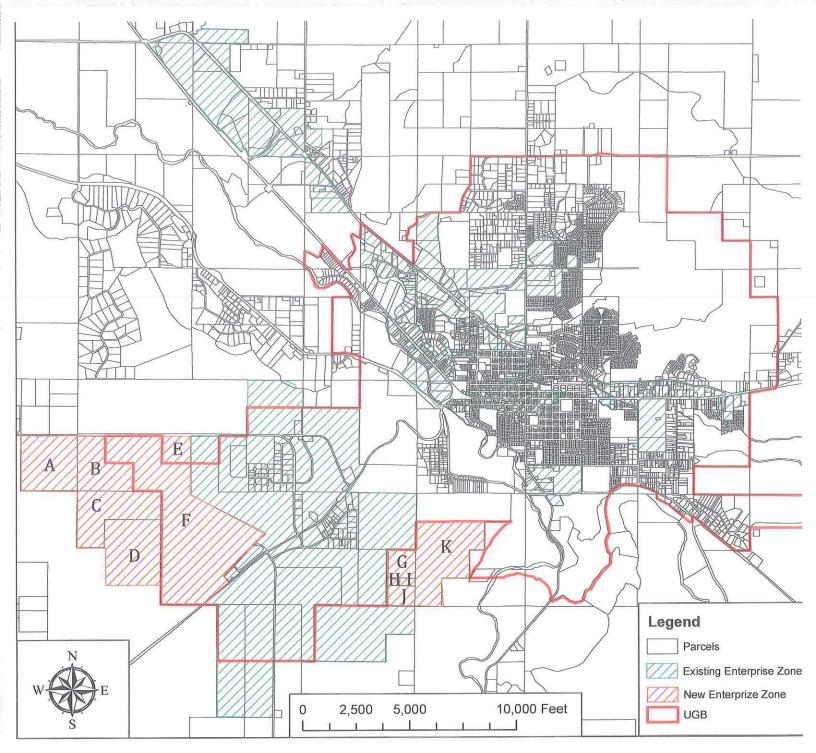

## Prineville Enterprise Zone Expansion

| Label | Property Owner                        | Approx. Acres |
|-------|---------------------------------------|---------------|
| A     | State of Oregon, Dept. of State Lands | 156.1         |
| В     | Crook County                          | 116.3         |
| С     | State of Oregon, Dept. of State Lands | 158.7         |
| D     | Grass Butte LLC                       | 160.0         |
| Е     | Crook County                          | 38.7          |
| F     | Crook County                          | 548.0         |

| Label | Property Owner        | Approx. Acres |
|-------|-----------------------|---------------|
| G     | Stephen Castillo      | 41.2          |
| Н     | Lewis Hollander       | 5.3           |
| 1     | <b>Richard Knight</b> | 6.0           |
| J     | Lewis Hollander       | 30.0          |
| К     | Crook County          | 346.7         |
|       |                       |               |

**Total Addition** Total Exis New Enterp

| onal Acres  | 1607.0 |
|-------------|--------|
| sting Acres | 4073.0 |
| prise Zone  | 5680.0 |