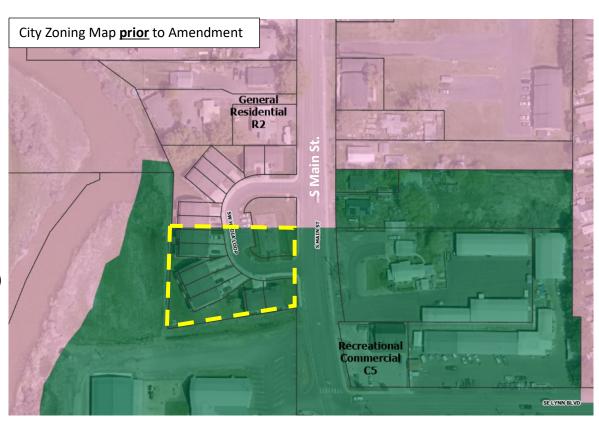

### **ZONING:**

Rec. Commercial (C5)

changed to

**General Residential (R2)** 

Map & Tax lots: 141632CB01405 & portion of 141632CB01301

<u>DESIGNATION:</u> Open Space/Residential <u>change to</u> Outlying Commercial