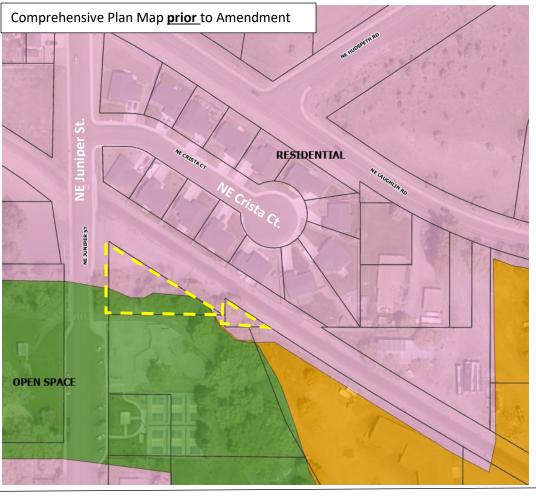

### **ZONING:**

Rec. Commercial (C5)

changed to

**General Residential (R2)** 

Map & Tax lots: 141632CB01405 & portion of 141632CB01301

<u>DESIGNATION:</u> Open Space/Residential <u>change to</u> Outlying Commercial