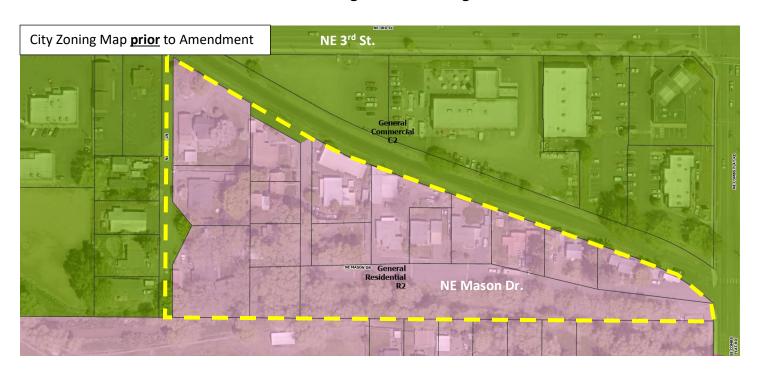

#### **ZONING:**

**General Commercial (C2)** 

changed to

**General Residential (R2)** 

Map & Tax lots: 151606DA03600 151606DA3608 151606DA03611 - 03617