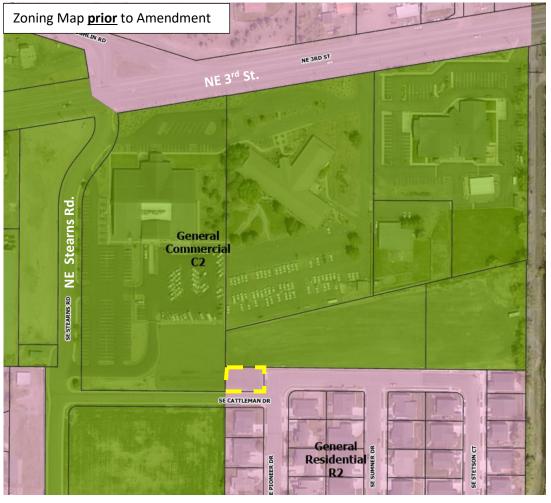

Map & Tax lots:

151604AA01000, 151604AA01300, 151604AA01400, 151604AD07009

Residential

changed to

**Outlying Commercial** 

Map & Tax lot: 151604AA01400

**General Residential (R2)** 

changed to

**General Commercial (C2)** 