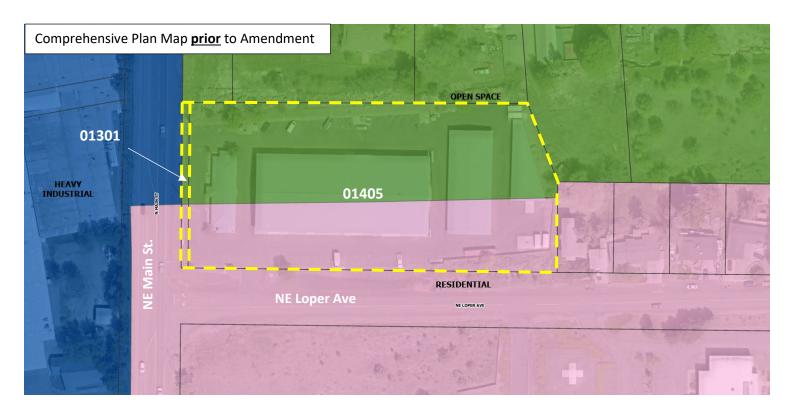

# **DESIGNATION:**Outlying Commercial

changed to

Residential

Map & Tax lots: 151606DA03600 151606DA3608 151606DA03611 – 03617