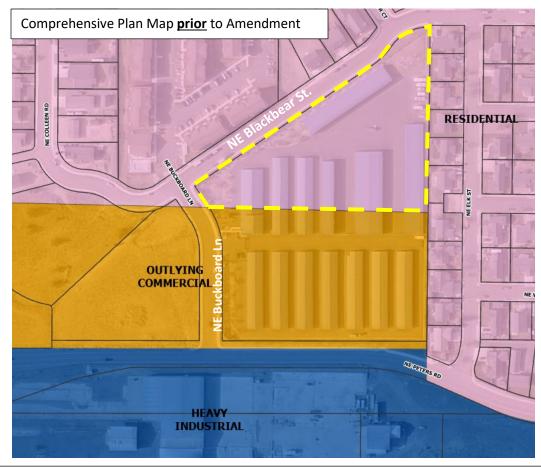

Map & Tax lots:

151604AA01000, 151604AA01300, 151604AA01400, 151604AD07009

Residential

changed to

**Outlying Commercial** 

Map & Tax lot: 151604AA01400

**General Residential (R2)** 

changed to

**General Commercial (C2)** 