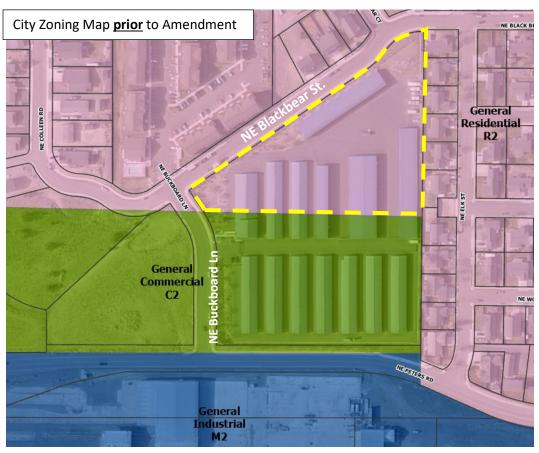

Map & Tax lots:

151604AA01000, 151604AA01300, 151604AA01400, 151604AD07009

Residential

changed to

**Outlying Commercial** 

Map & Tax lot: 151604AA01400

**General Residential (R2)** 

changed to

**General Commercial (C2)** 