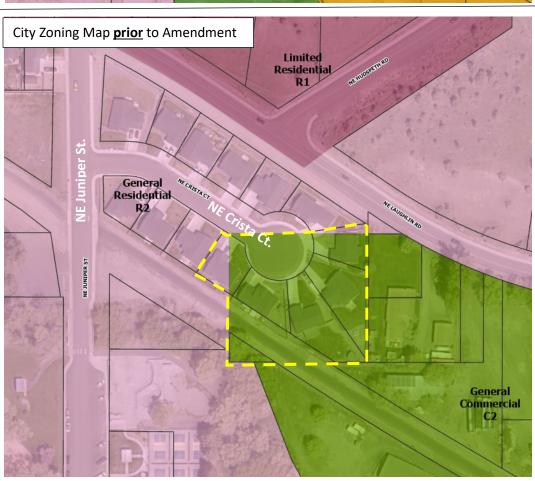

### **ZONING:**

Rec. Commercial (C5)

changed to

**General Residential (R2)** 

Map & Tax lots: 141632CB01405 & portion of 141632CB01301

<u>DESIGNATION:</u> Open Space/Residential <u>change to</u> Outlying Commercial