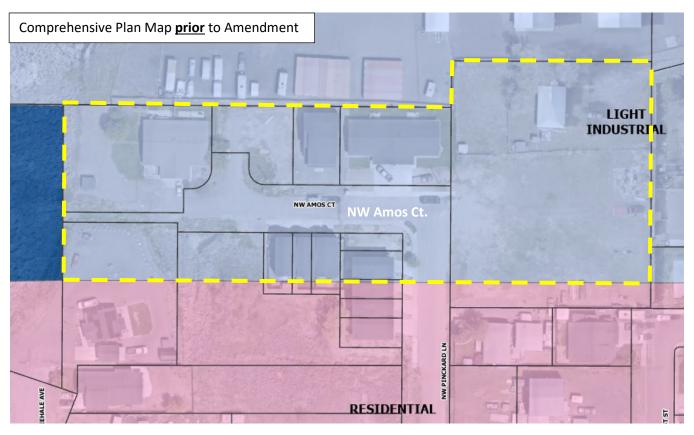

## **ZONING**:

**General Residential (R2)** 

changed to

**General Commercial (C2)** 

Map & Tax lots: 141631BD01200, 01700, 01800, 01801, 01900, 02000 – 02005 & 02200

**<u>DESIGNATION:</u>** Light Industrial <u>change to</u> Residential