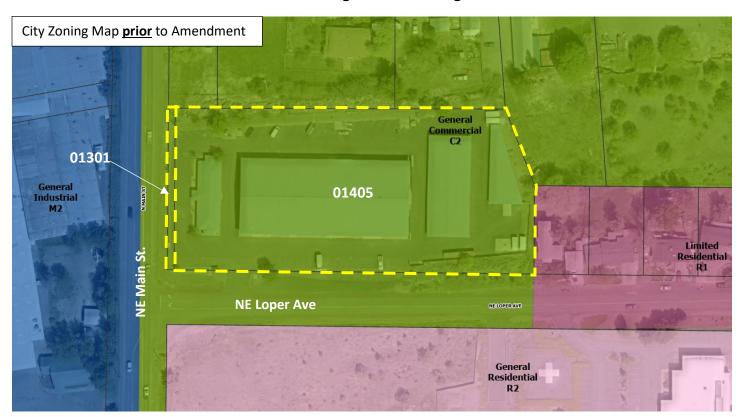

#### **ZONING:**

**General Commercial (C2)** 

changed to

**General Residential (R2)** 

Map & Tax lots: 151606DA03600 151606DA3608 151606DA03611 - 03617

# **DESIGNATION:**Outlying Commercial

changed to

Residential

Map & Tax lots: 151606DA03600 151606DA3608 151606DA03611 – 03617