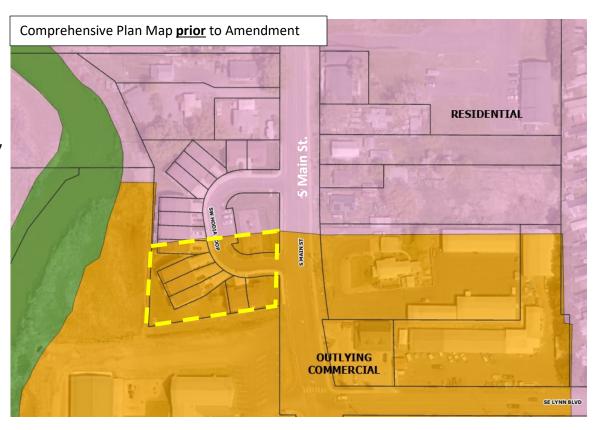

### **ZONING:**

Rec. Commercial (C5)

changed to

**General Residential (R2)** 

Map & Tax lots: 141632CB01405 & portion of 141632CB01301

<u>DESIGNATION:</u> Open Space/Residential <u>change to</u> Outlying Commercial