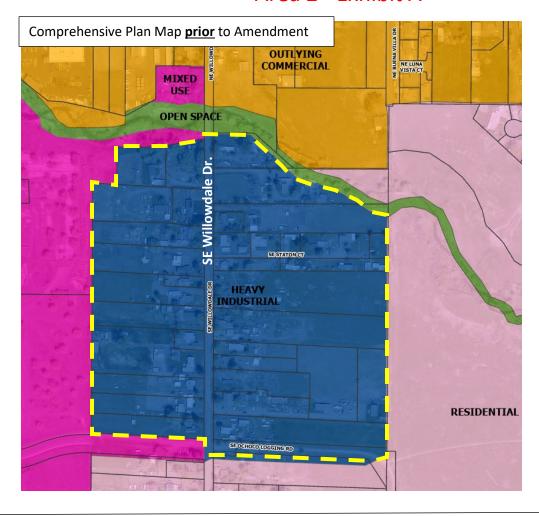

# **DESIGNATION:** Heavy Industrial

changed to

Residential

No change in "SRM1" Zoning

Map & Tax lots: 151605AA01800 - 3200 & 3400

Outlying Commercial <u>change to</u> Residential

No change in "R2" Zoning

Ordinance# \_\_\_\_\_

Map & Tax lots: 151605AB00900 & 800