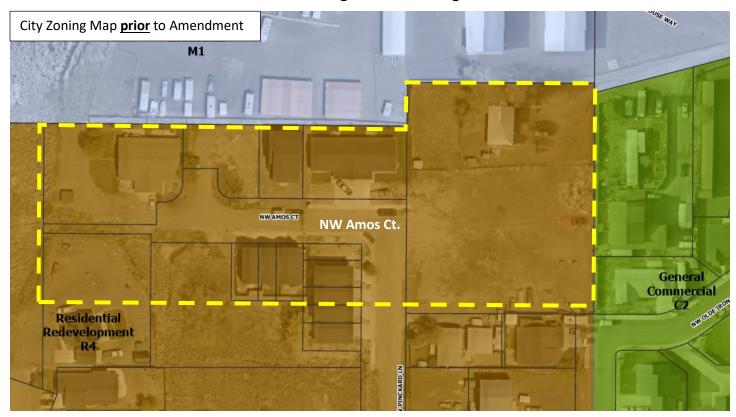

## **ZONING**:

**General Residential (R2)** 

changed to

**General Commercial (C2)** 

Map & Tax lots: 141631BD01200, 01700, 01800, 01801, 01900, 02000 – 02005 & 02200

**<u>DESIGNATION:</u>** Light Industrial <u>change to</u> Residential