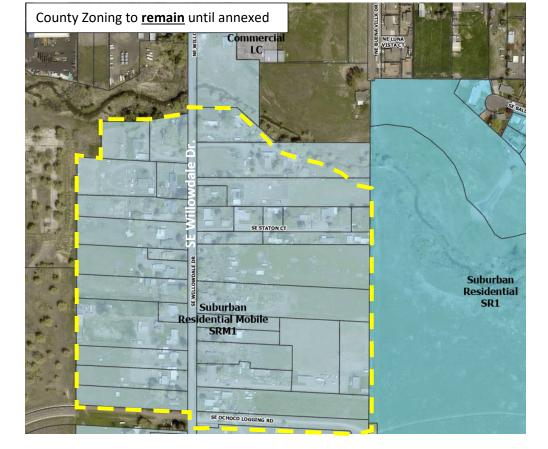

# **DESIGNATION:** Heavy Industrial

changed to

Residential

No change in "SRM1" Zoning

Map & Tax lots: 151605AA01800 - 3200 & 3400

Outlying Commercial <u>change to</u> Residential

No change in "R2" Zoning

Ordinance# \_\_\_\_\_

Map & Tax lots: 151605AB00900 & 800