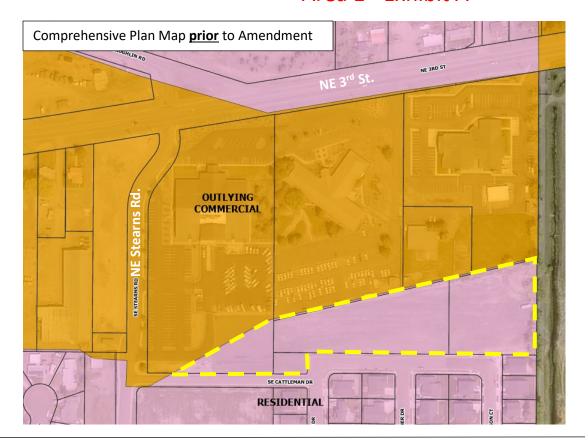

Map & Tax lots:

151604AA01000, 151604AA01300, 151604AA01400, 151604AD07009

Residential

changed to

**Outlying Commercial** 

Map & Tax lot: 151604AA01400

**General Residential (R2)** 

changed to

**General Commercial (C2)** 