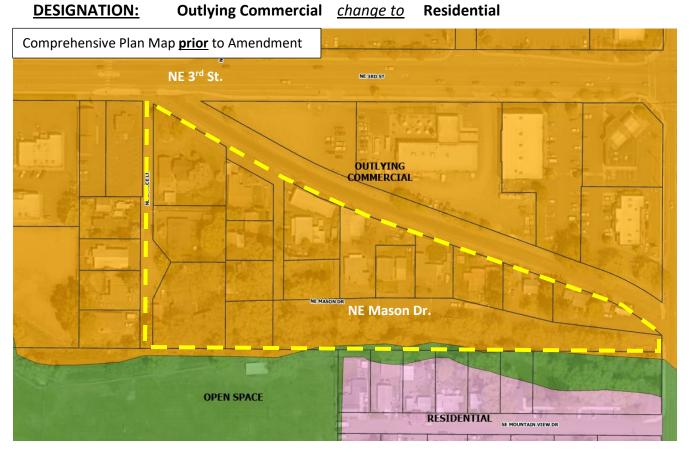

# **DESIGNATION:**Outlying Commercial

changed to

Residential

Map & Tax lots: 151606DA03600 151606DA3608 151606DA03611 – 03617