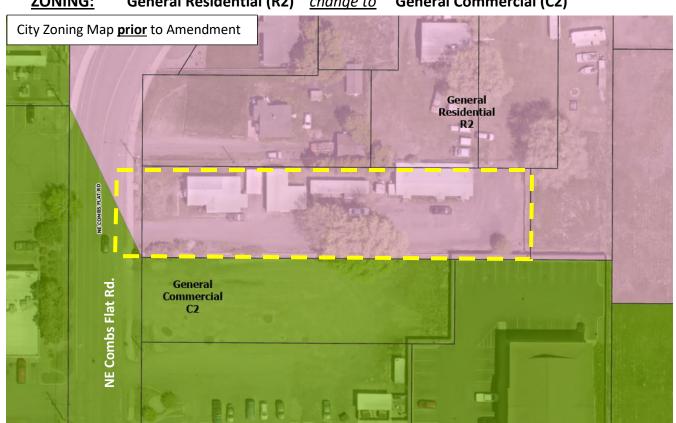

No change in "R4" Zoning

Map & Tax lot: 151604B003300

**Residential** *change to* **DESIGNATION: Outlying Commercial** 

Map & Tax lots: 151605151604B003300

**ZONING: General Commercial (C2) General Residential (R2)** change to