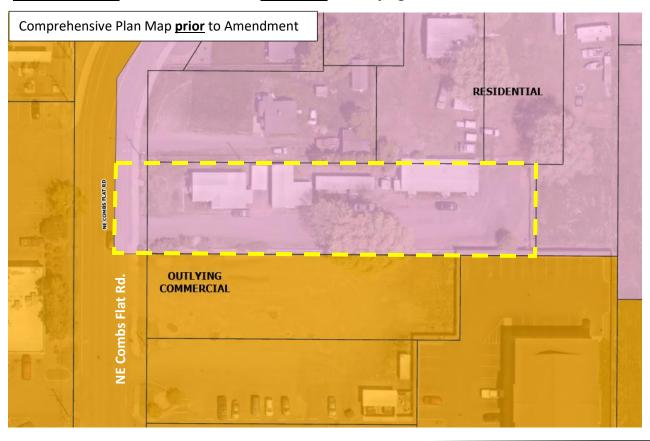

No change in "R4" Zoning

Map & Tax lot: 151604B003300

**Residential** *change to* **DESIGNATION: Outlying Commercial** 

Map & Tax lots: 151605151604B003300

**ZONING: General Commercial (C2) General Residential (R2)** change to