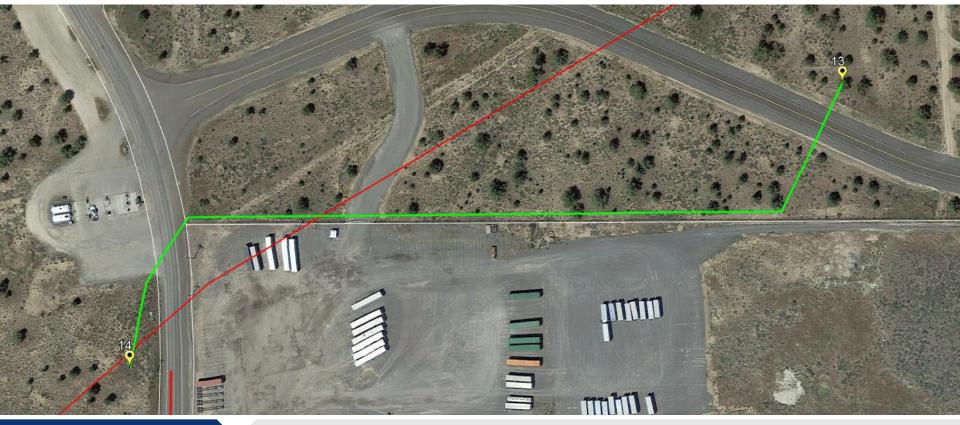

## Ochoco Development Overview <u>Transmission Line</u>

- Between poles 14-13 the transmission line will go underground
  - UG line will bore underneath Millican, the private driveway, and the private road, and will not impact any pavement
  - UG line mitigates impact to airport activity and does not impact roundabout plans (see next slide)

#### **Transmission Line**

• Between poles 14-13 the transmission line will go underground

- Poles 13-1 are above ground
  - Line follows existing road and existing PAC distribution line
  - We will be going underground from Pole 1 to the transformer substation
  - Transformer substation will have a 2-acre footprint