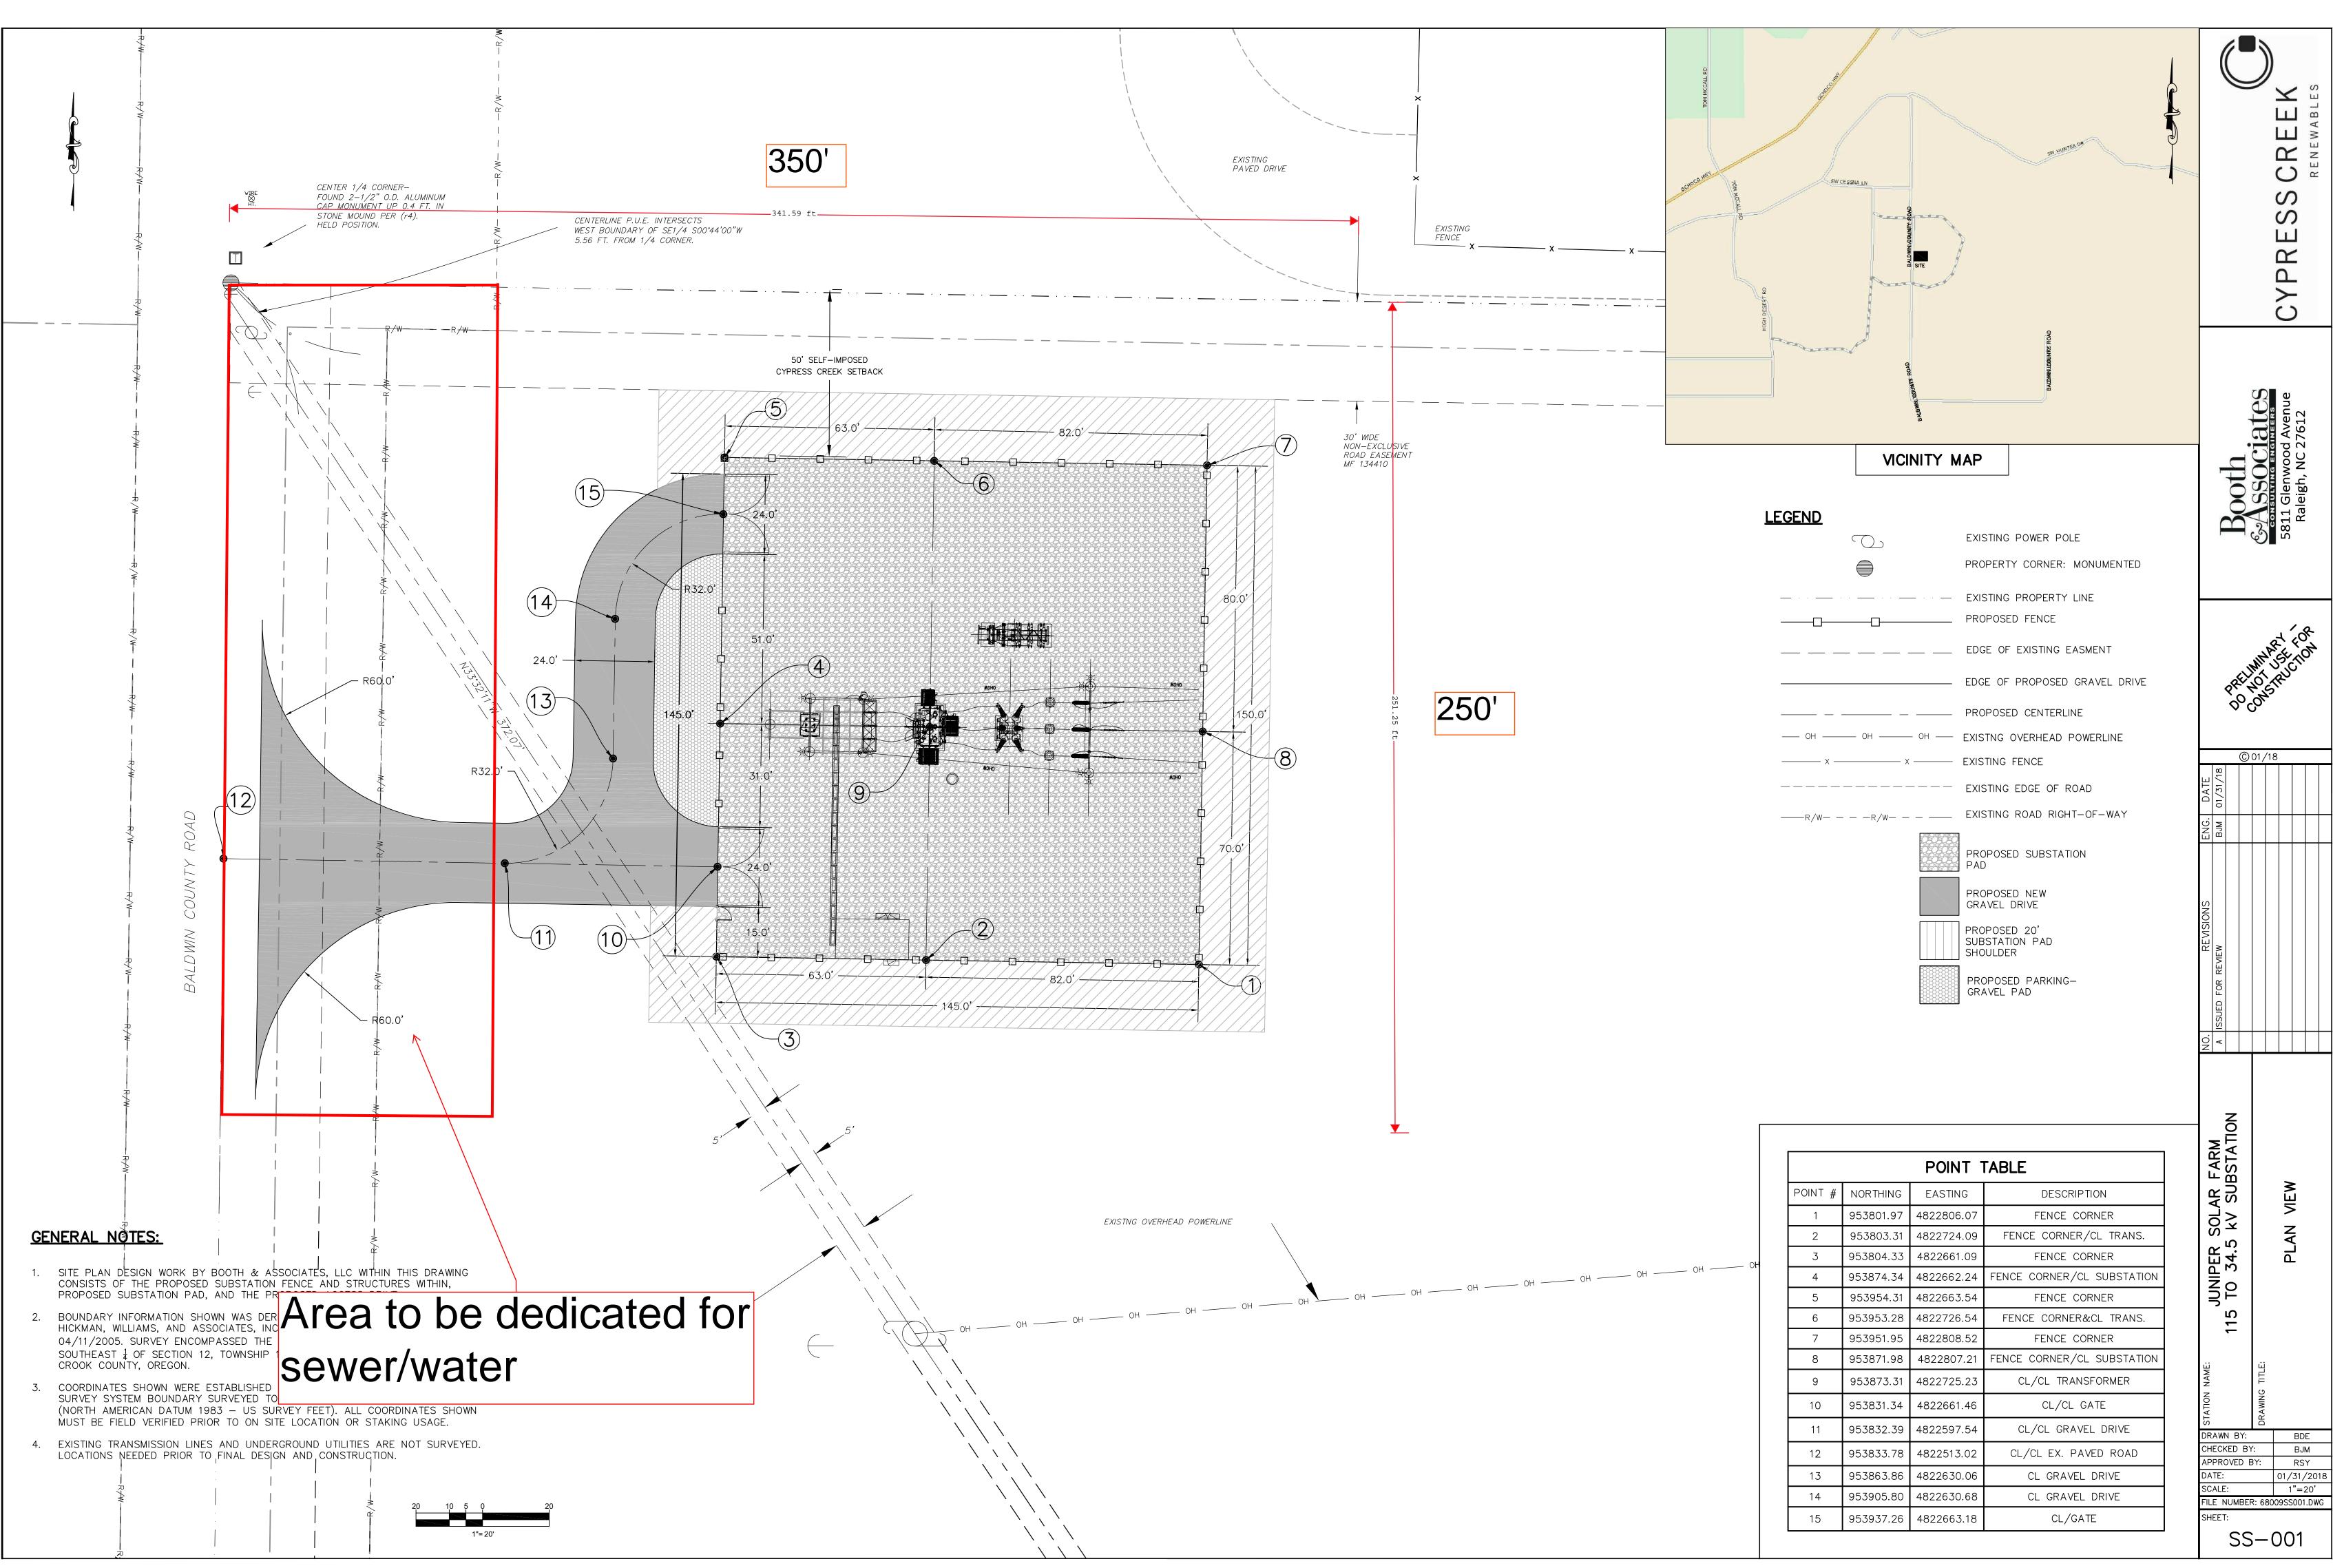

## Preference 2

Preference 1

0

Preference 3

TRAULO

126

Transformer Baldwin Road Substation

Transmission Line

## Ochoco Development Overview <u>Transmission Line</u>

- Between poles 14-13 the transmission line will go underground
  - UG line will bore underneath Millican, the private driveway, and the private road, and will not impact any pavement
  - UG line mitigates impact to airport activity and does not impact roundabout plans (see next slide)

#### **Transmission Line**

• Between poles 14-13 the transmission line will go underground

- Poles 13-1 are above ground
  - Line follows existing road and existing PAC distribution line
  - We will be going underground from Pole 1 to the transformer substation
  - Transformer substation will have a 2-acre footprint