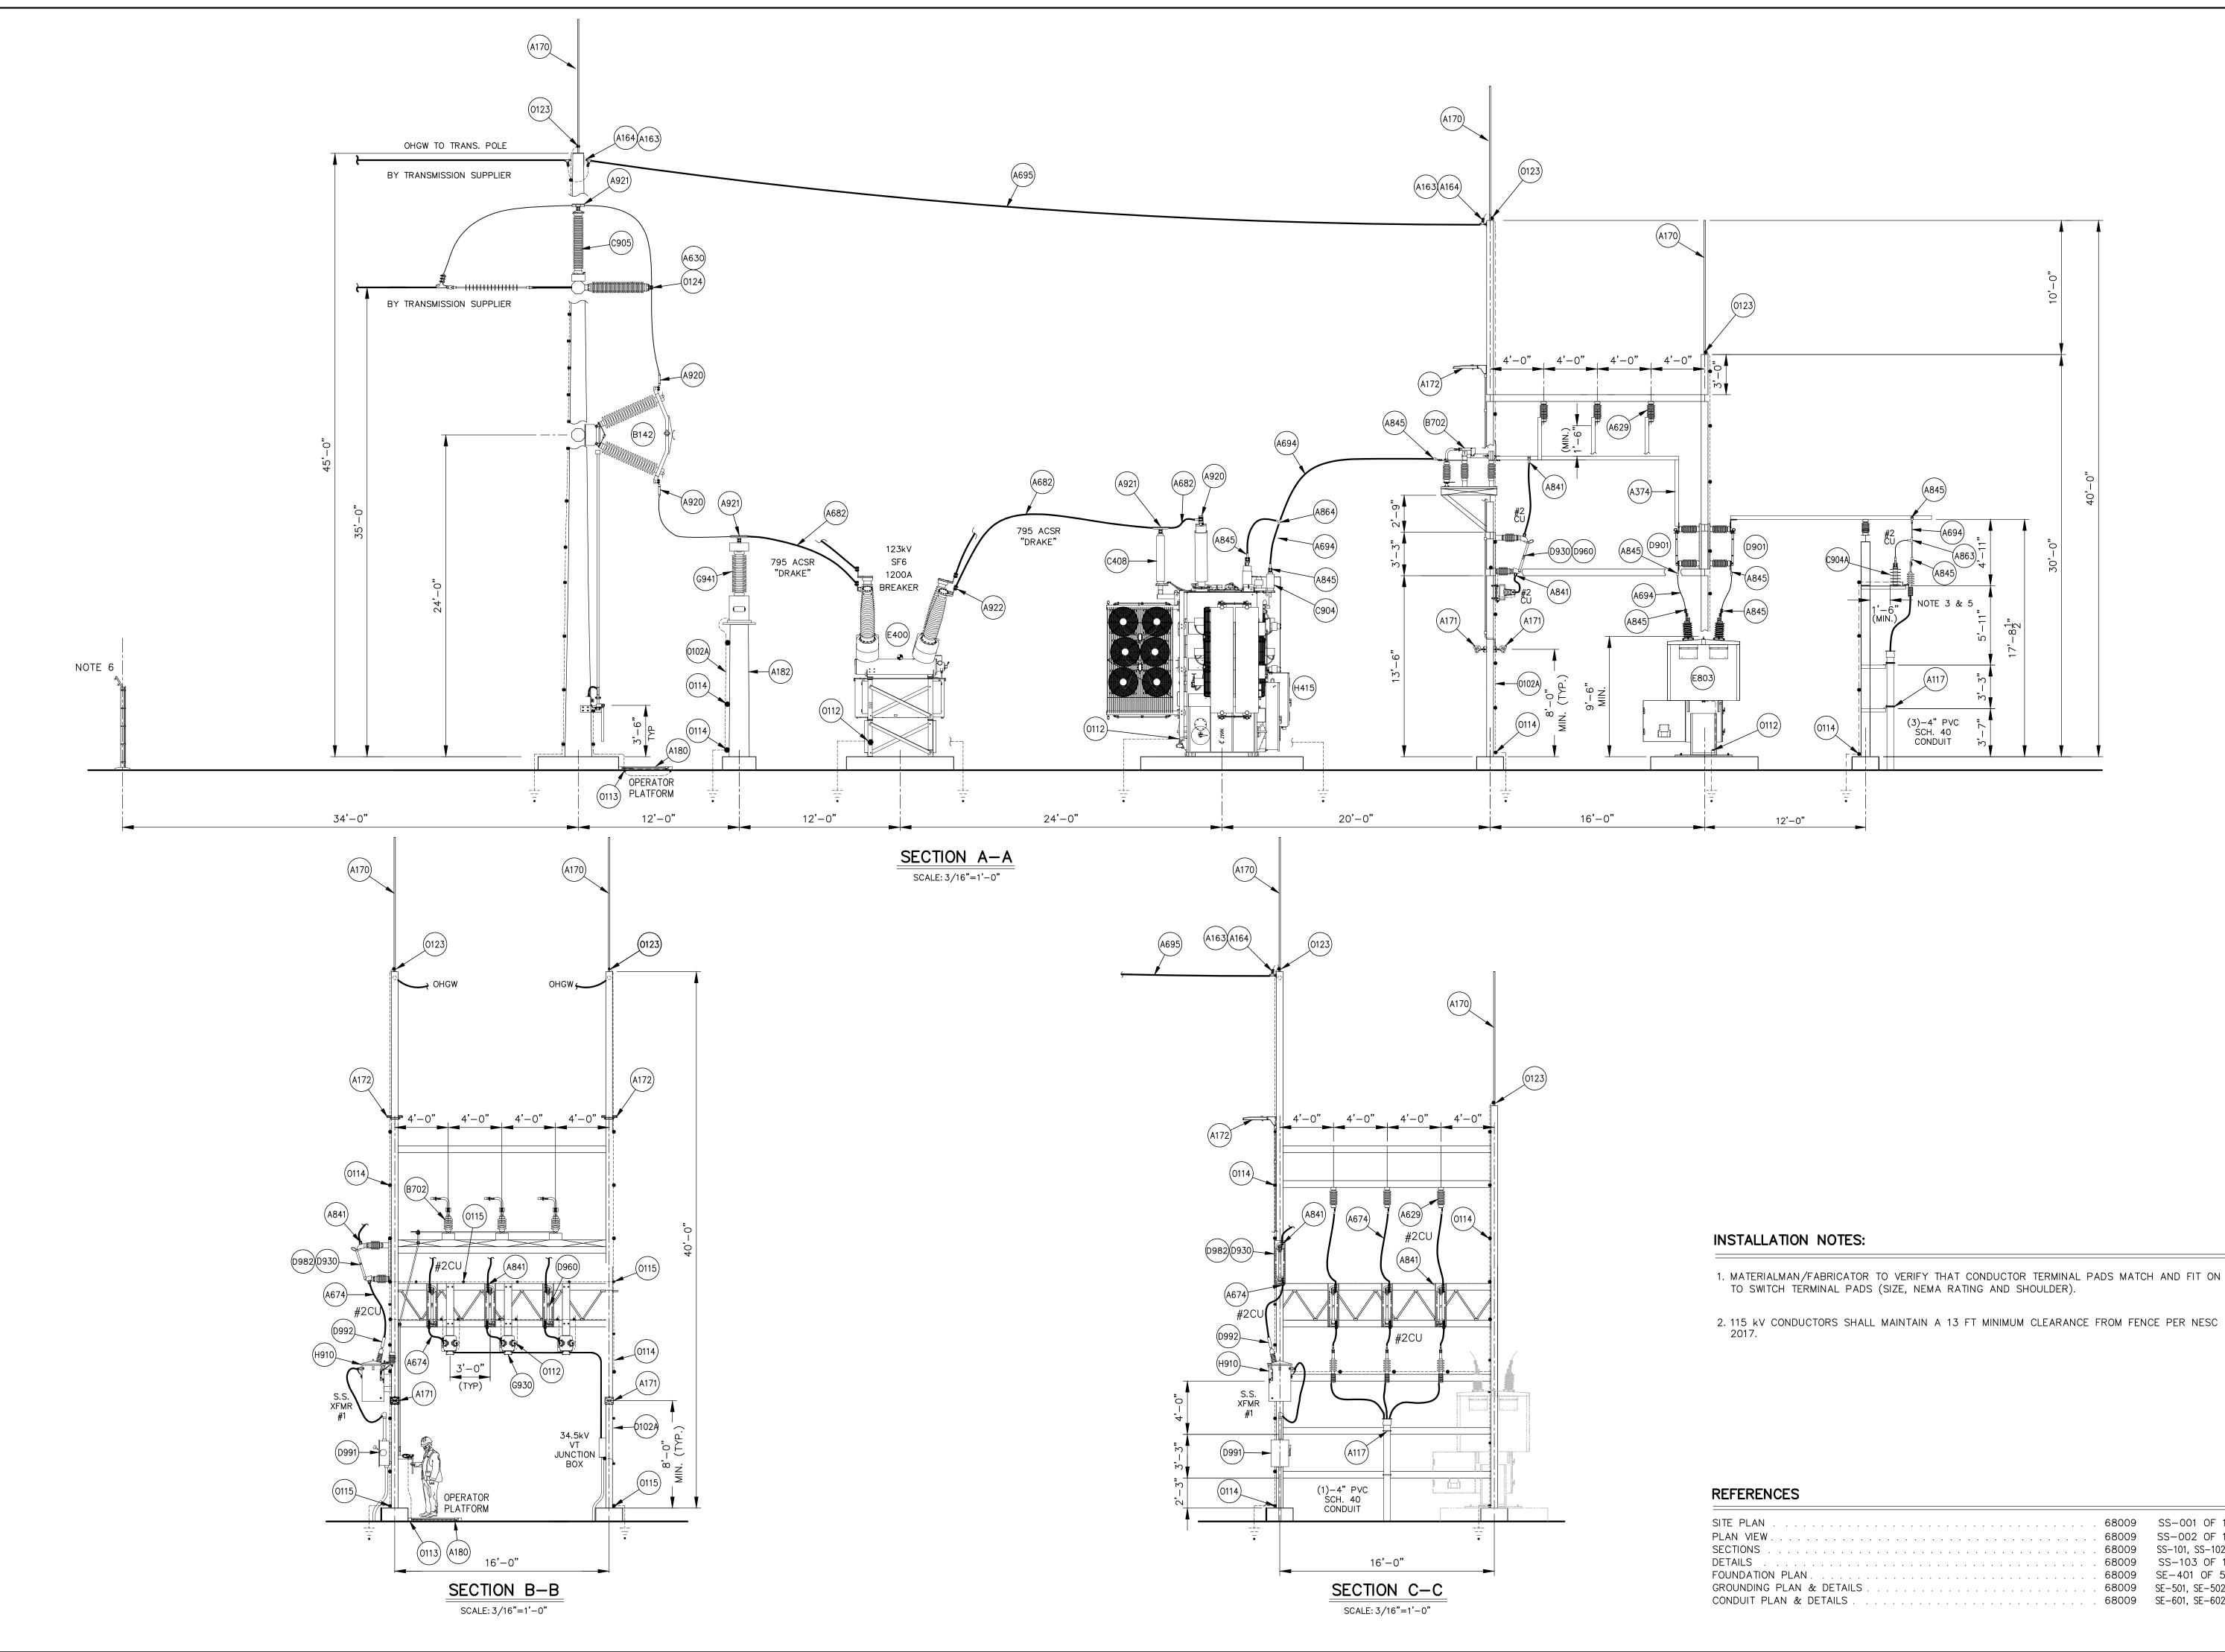

HEAD ELECTRIC PROPOSED SUBSTATION FENCE |
|--------------------|------------------------------------------------------|
|--------------------|------------------------------------------------------|

#### INSTALLATION NOTES:

1. MATERIALMAN/FABRICATOR TO VERIFY THAT CONDUCTOR TERMINAL PADS MATCH AND FIT ONTO SWITCH TERMINAL PADS (SIZE, NEMA RATING AND SHOULDER).

| REFERENCES               |       |                |
|--------------------------|-------|----------------|
| SITE PLAN                | 68009 | SS-001 OF 1    |
| PLAN VIEW                | 68009 | SS-002 OF 1    |
| SECTIONS                 | 68009 | SS-101, SS-102 |
| DETAILS                  | 68009 | SS-103 OF 1    |
| FOUNDATION PLAN.         | 68009 | SE-401 OF 5    |
| GROUNDING PLAN & DETAILS |       | •              |





1. MATERIALMAN/FABRICATOR TO VERIFY THAT CONDUCTOR TERMINAL PADS MATCH AND FIT ON TO SWITCH TERMINAL PADS (SIZE, NEMA RATING AND SHOULDER).

| SITE PLAN                | SS-001 OF 1    |
|--------------------------|----------------|
| PLAN VIEW                | SS-002 OF 1    |
| SECTIONS                 | SS-101, SS-102 |
| DETAILS                  | SS-103 OF 1    |
| FOUNDATION PLAN          | SE-401 OF 5    |
| GROUNDING PLAN & DETAILS | SE-501, SE-502 |
| CONDUIT PLAN & DETAILS   | SE-601, SE-602 |







**SECTION E-E** SCALE: 3/16"=1'-0"

|                                                 | CYPRESS CREEK<br>Renewables                                                                     |
|-------------------------------------------------|---------------------------------------------