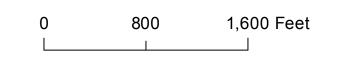

## Solar Array & Gen-tie

- 20 MWac, 29 MWdc
- Site Control: 180 acres executed on 1/26/2016
- 4 mile gen-tie
- 75 poles

#### **Transmission Line**

• Between poles 14-13 the transmission line will go underground

- Poles 13-1 are above ground
  - Line follows existing road and existing PAC distribution line
  - We will be going underground from Pole 1 to the transformer substation
  - Transformer substation will have a 2-acre footprint