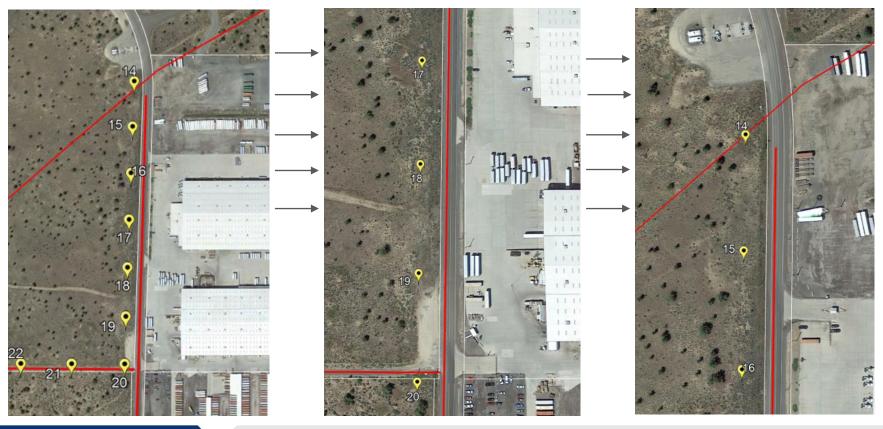

- Poles 20-14 are in City jurisdiction run parallel to existing PAC line (in red)
- Poles 20-19 cross existing PAC distribution line
- Poles 15-14 cross existing PAC distribution line
  - Working with PAC to obtain crossing agreement
- Line runs along existing transmission lines, along parcel boundaries, and along SW Millican Rd

## Ochoco Development Overview <u>Transmission Line</u>

- Between poles 14-13 the transmission line will go underground
  - UG line will bore underneath Millican, the private driveway, and the private road, and will not impact any pavement
  - UG line mitigates impact to airport activity and does not impact roundabout plans (see next slide)

#### **Transmission Line**

• Between poles 14-13 the transmission line will go underground

- Poles 13-1 are above ground
  - Line follows existing road and existing PAC distribution line
  - We will be going underground from Pole 1 to the transformer substation
  - Transformer substation will have a 2-acre footprint