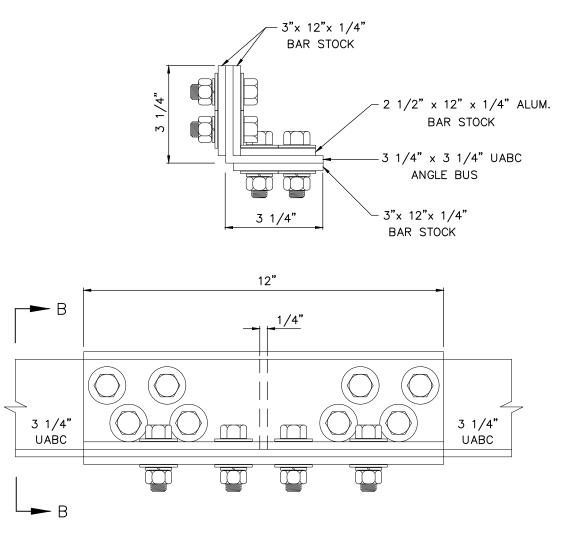

|                                                                                                 |

## INSTALLATION NOTES:

\_\_\_\_\_

1. MATERIALMAN/FABRICATOR TO VERIFY THAT CONDUCTOR TERMINAL PADS MATCH AND FIT ON TO SWITCH TERMINAL PADS (SIZE, NEMA RATING AND SHOULDER).

| REFERENCES               |       |                |
|--------------------------|-------|----------------|
|                          | 68009 | SS-001 OF      |
| PLAN VIEW                | 68009 | SS-002 OF      |
| SECTIONS                 | 68009 | SS-101, SS-102 |
| DETAILS                  | 68009 | SS-103 OF      |
| FOUNDATION PLAN          | 68009 | SE-401 OF 5    |
| GROUNDING PLAN & DETAILS | 68009 | SE-501, SE-50. |
| CONDUIT PLAN & DETAILS   | 68009 | SE-601, SE-60  |