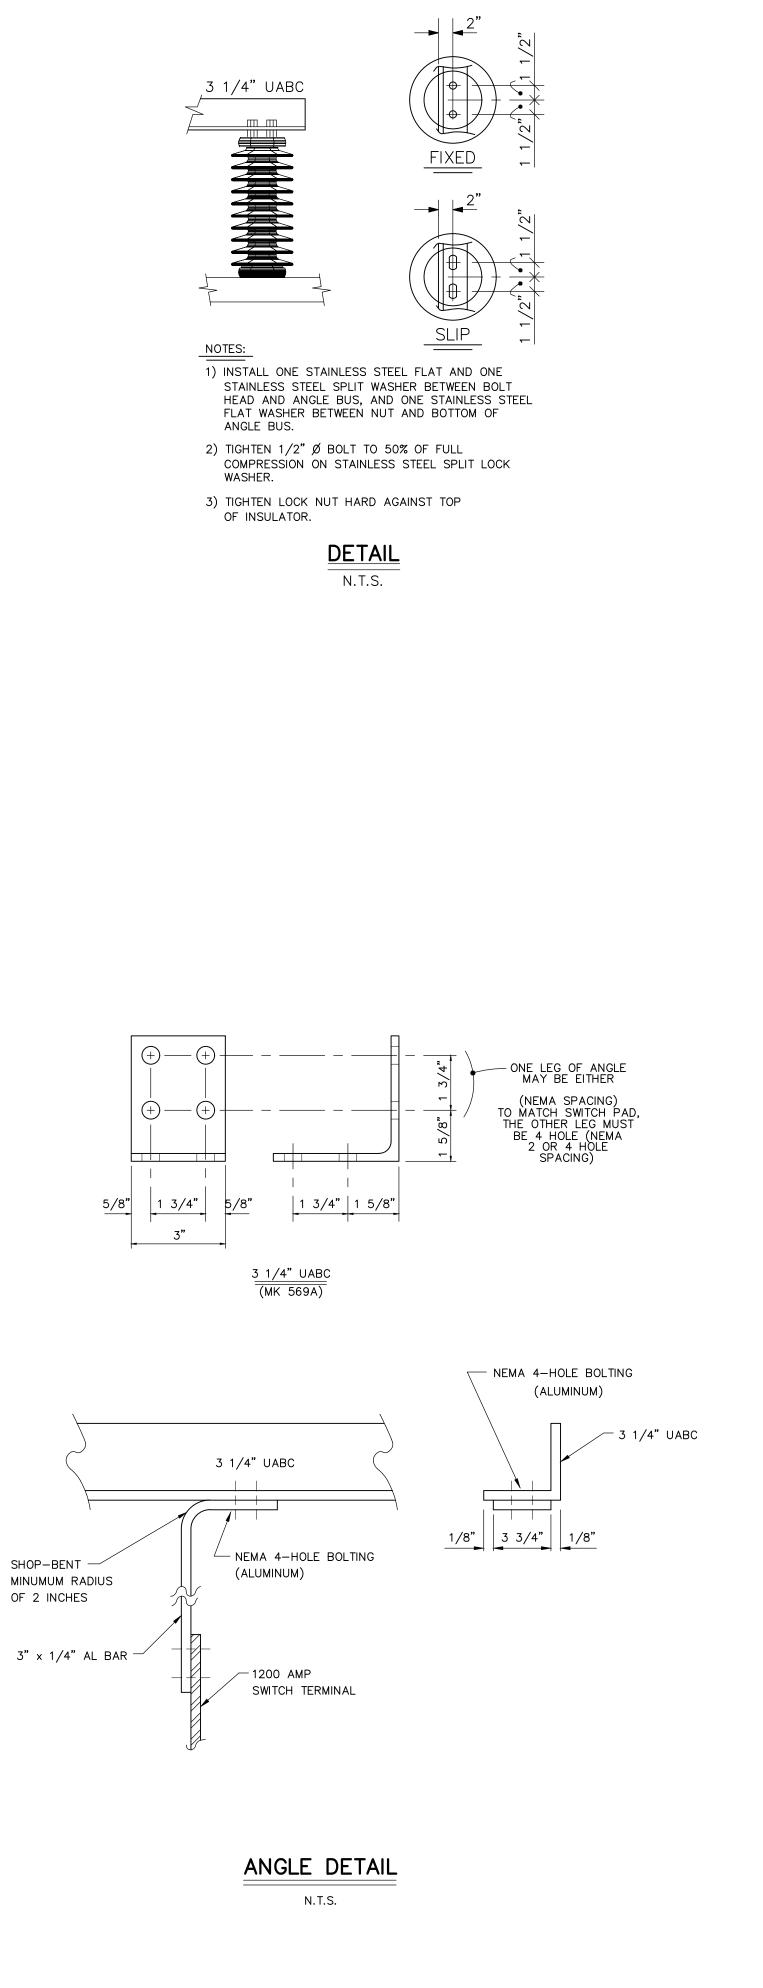

## Solar Array & Gen-tie

- 20 MWac, 29 MWdc
- Site Control: 180 acres executed on 1/26/2016
- 4 mile gen-tie
- 75 poles