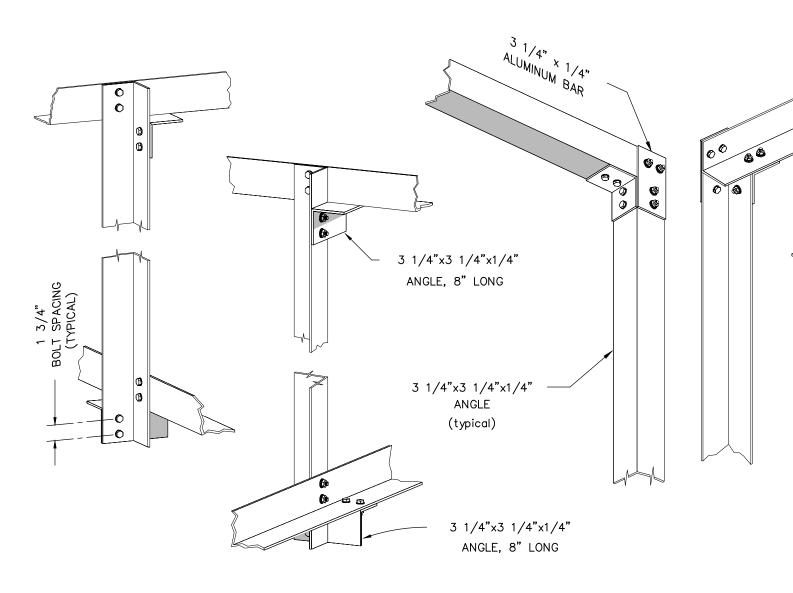

## Solar Array & Gen-tie

- 20 MWac, 29 MWdc
- Site Control: 180 acres executed on 1/26/2016
- 4 mile gen-tie
- 75 poles