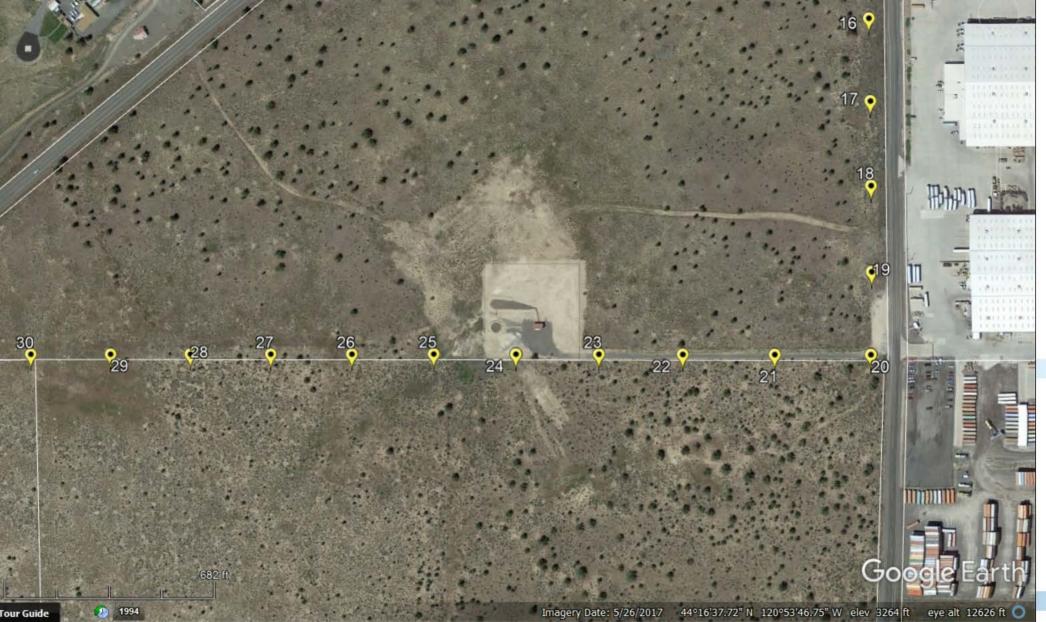

# CYPRESS CREEK

| Pole Number | Lat           | Long         | Pole Height |
|-------------|---------------|--------------|-------------|
| 1           | 44°16'58.97   | 120°52'43.14 | 36.5        |
| 2           | 44°16'58.10   | 120°52'45.51 | 34          |
| 3           | 44°16'57.33   | 120°52'47.58 | 37.5        |
| 4           | 44°16'55.49   | 120°52'47.60 | 34          |
| 5           | 44°16'53.66   | 120°52'47.62 | 37.5        |
| 6           | 44°16'53.65   | 120°52'51.07 | 34          |
| 7           | 44°16'53.64   | 120°52'54.51 | 34          |
| 8           | 44°16'53.63   | 120°52'57.95 | 34          |
| 9           | 44°16'53.62   | 120°53'01.40 | 34          |
| 10          | 44°16'53.61   | 120°53'04.84 | 34          |
| 11          | 44°16'53.61   | 120°53'04.84 | 34          |
| 12          | 44°16'53.59   | 120°53'11.72 | 37.5        |
| 13          | 44°16'54.55   | 120°53'15.30 | 36.5        |
| UG Route    | NA            | NA           | NA          |
| UG Route    | NA            | NA           | NA          |
| UG Route    | NA            | NA           | NA          |
| 14          | 44°16'49.96   | 120°53'31.43 | 38.5        |
| 15          | 44°16'47.40   | 120°53'31.46 | 37.5        |
| 16          | 44°16'44.81   | 120°53'31.49 | 37.5        |
| 17          | 44°16'42.25   | 120°53'31.52 | 37.5        |
| 18          | 44°16'39.67   | 120°53'31.55 | 43          |
| 19          | 44°16'37.06   | 120°53'31.58 | 47.5        |
| 20          | 44°16'34.5642 | 120°53'31.61 | 60          |
| 21          | 44°16'34.55   | 120°53'35.61 | 43          |
| 22          | 44°16'34.54   | 120°53'39.46 | 37.5        |
| 23          | 44°16'34.53   | 120°53'43.01 | 37.5        |
| 24          | 44°16'34.52   | 120°53'46.56 | 37.5        |
| 25          | 44°16'34.51   | 120°53'50.11 | 37.5        |
| 26          | 44°16'34.50   | 120°53'53.67 | 37.5        |
| 27          | 44°16'34.49   | 120°53'57.22 | 37.5        |
| 28          | 44°16'34.48   | 120°54'00.77 | 37.5        |
| 29          | 44°16'34.48   | 120°54'04.29 | 37.5        |