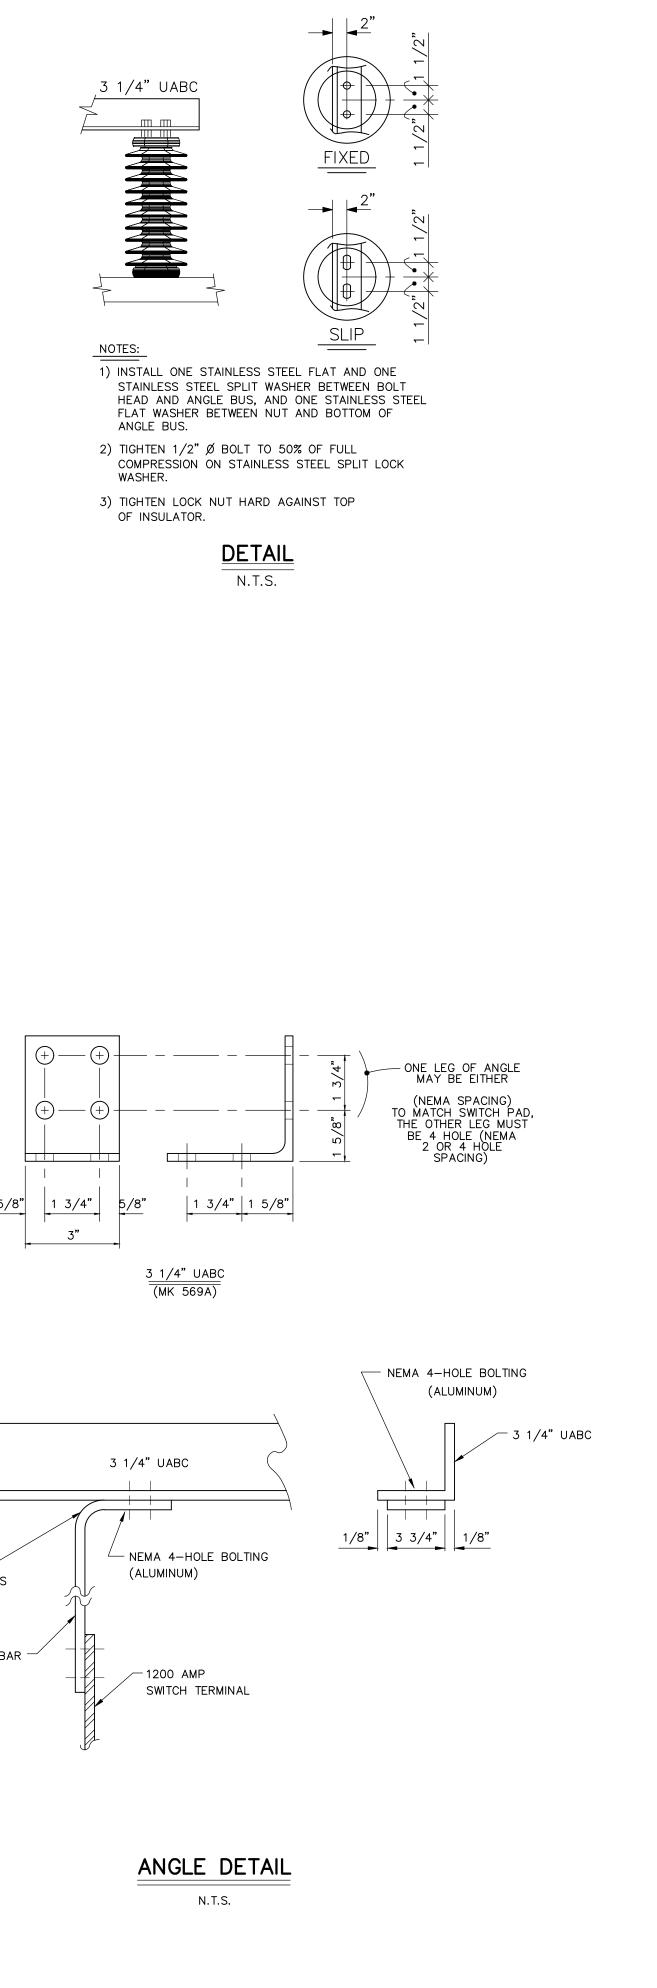

## Solar Array & Gen-tie

- 20 MWac, 29 MWdc
- Site Control: 180 acres executed on 1/26/2016
- 4 mile gen-tie
- 75 poles