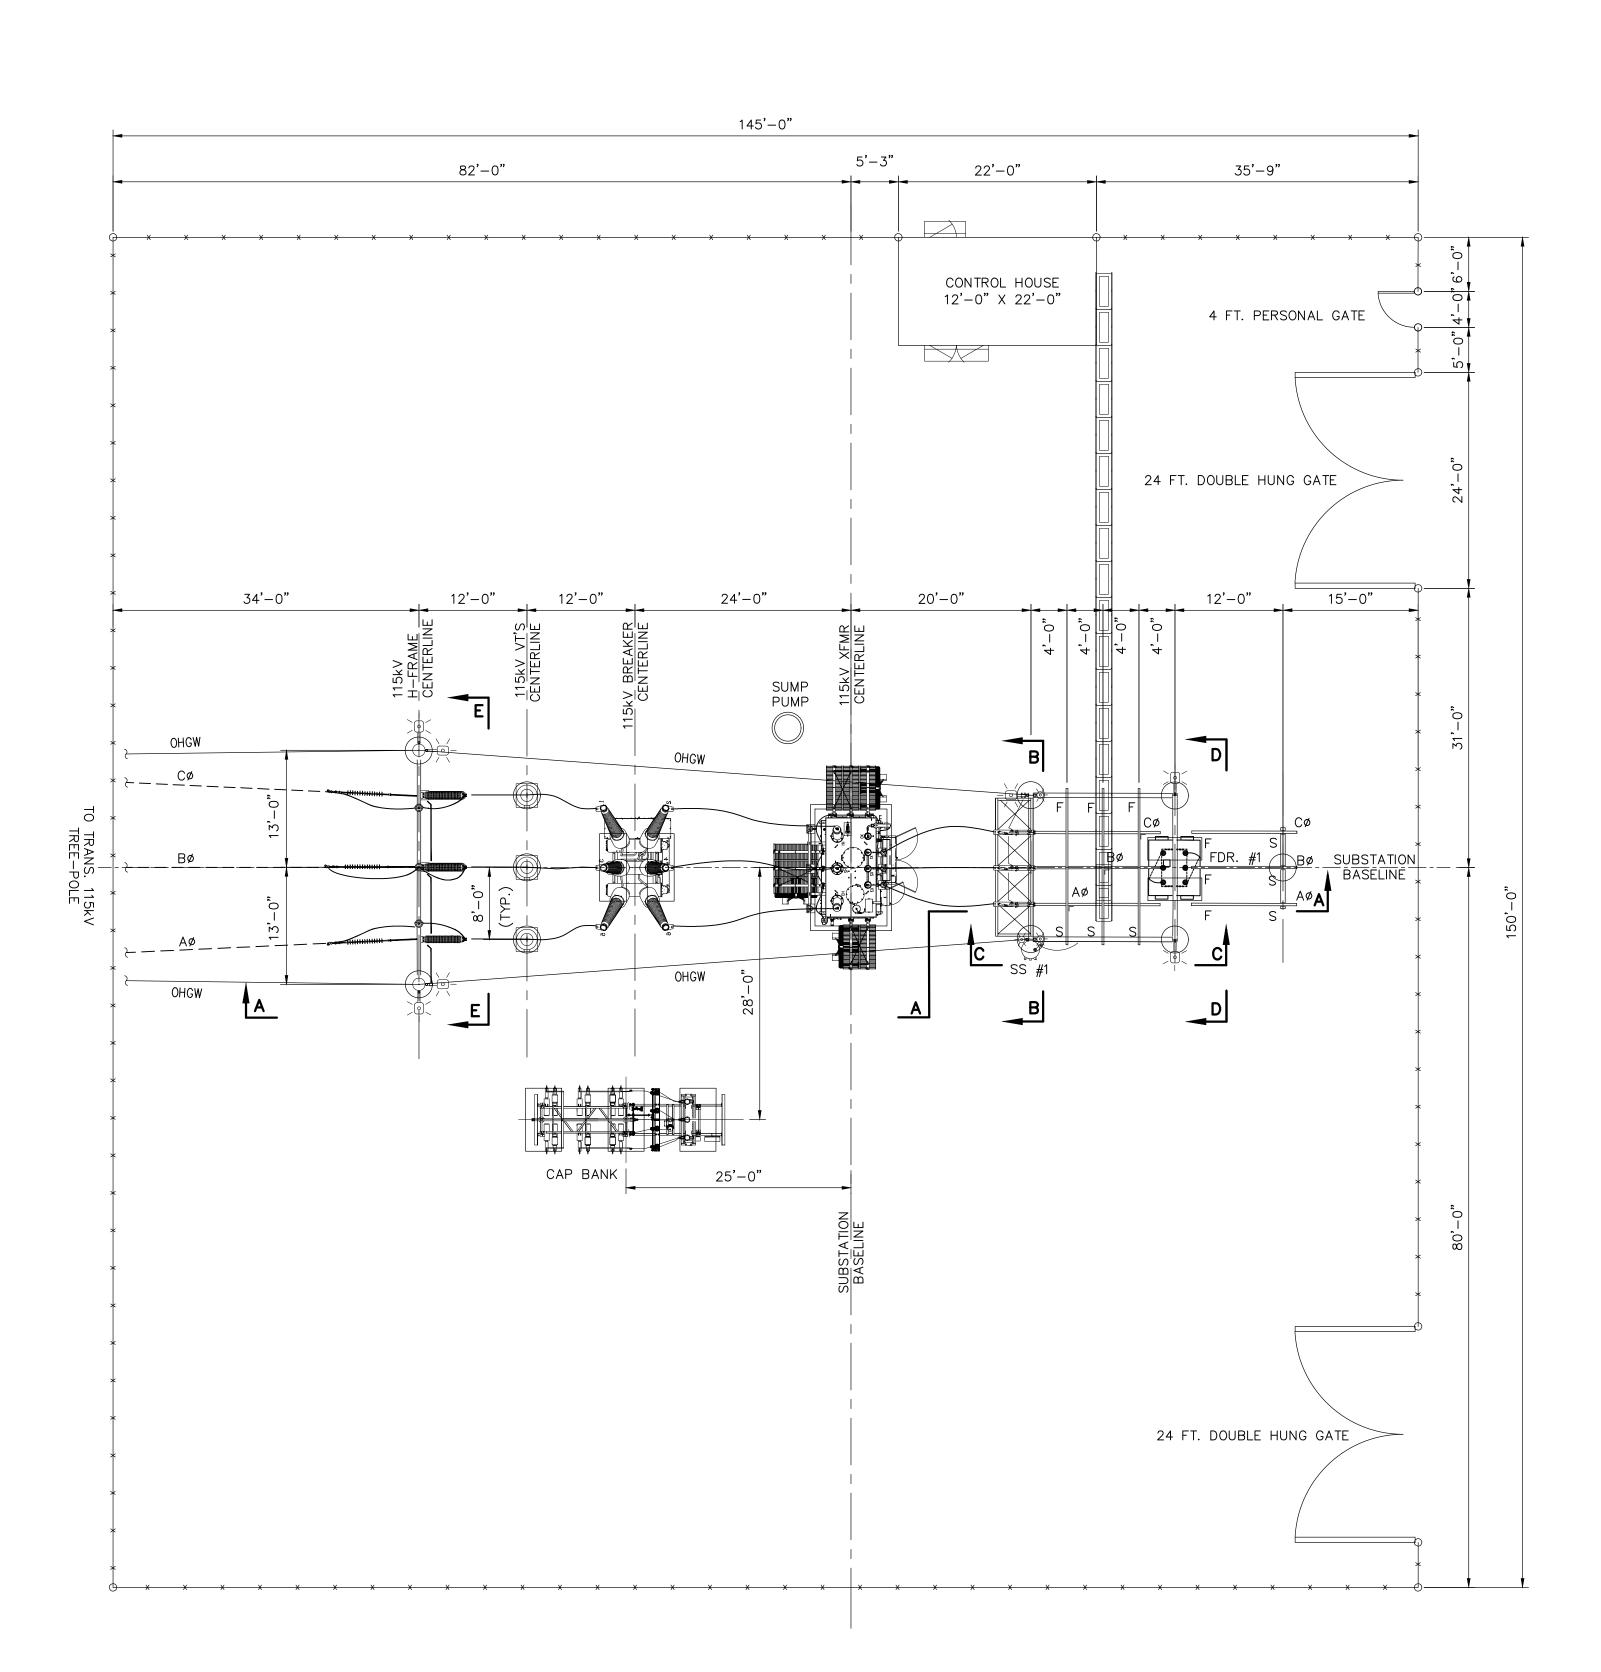

#### **Transmission Line**

• Between poles 14-13 the transmission line will go underground

- Poles 13-1 are above ground
  - Line follows existing road and existing PAC distribution line
  - We will be going underground from Pole 1 to the transformer substation
  - Transformer substation will have a 2-acre footprint