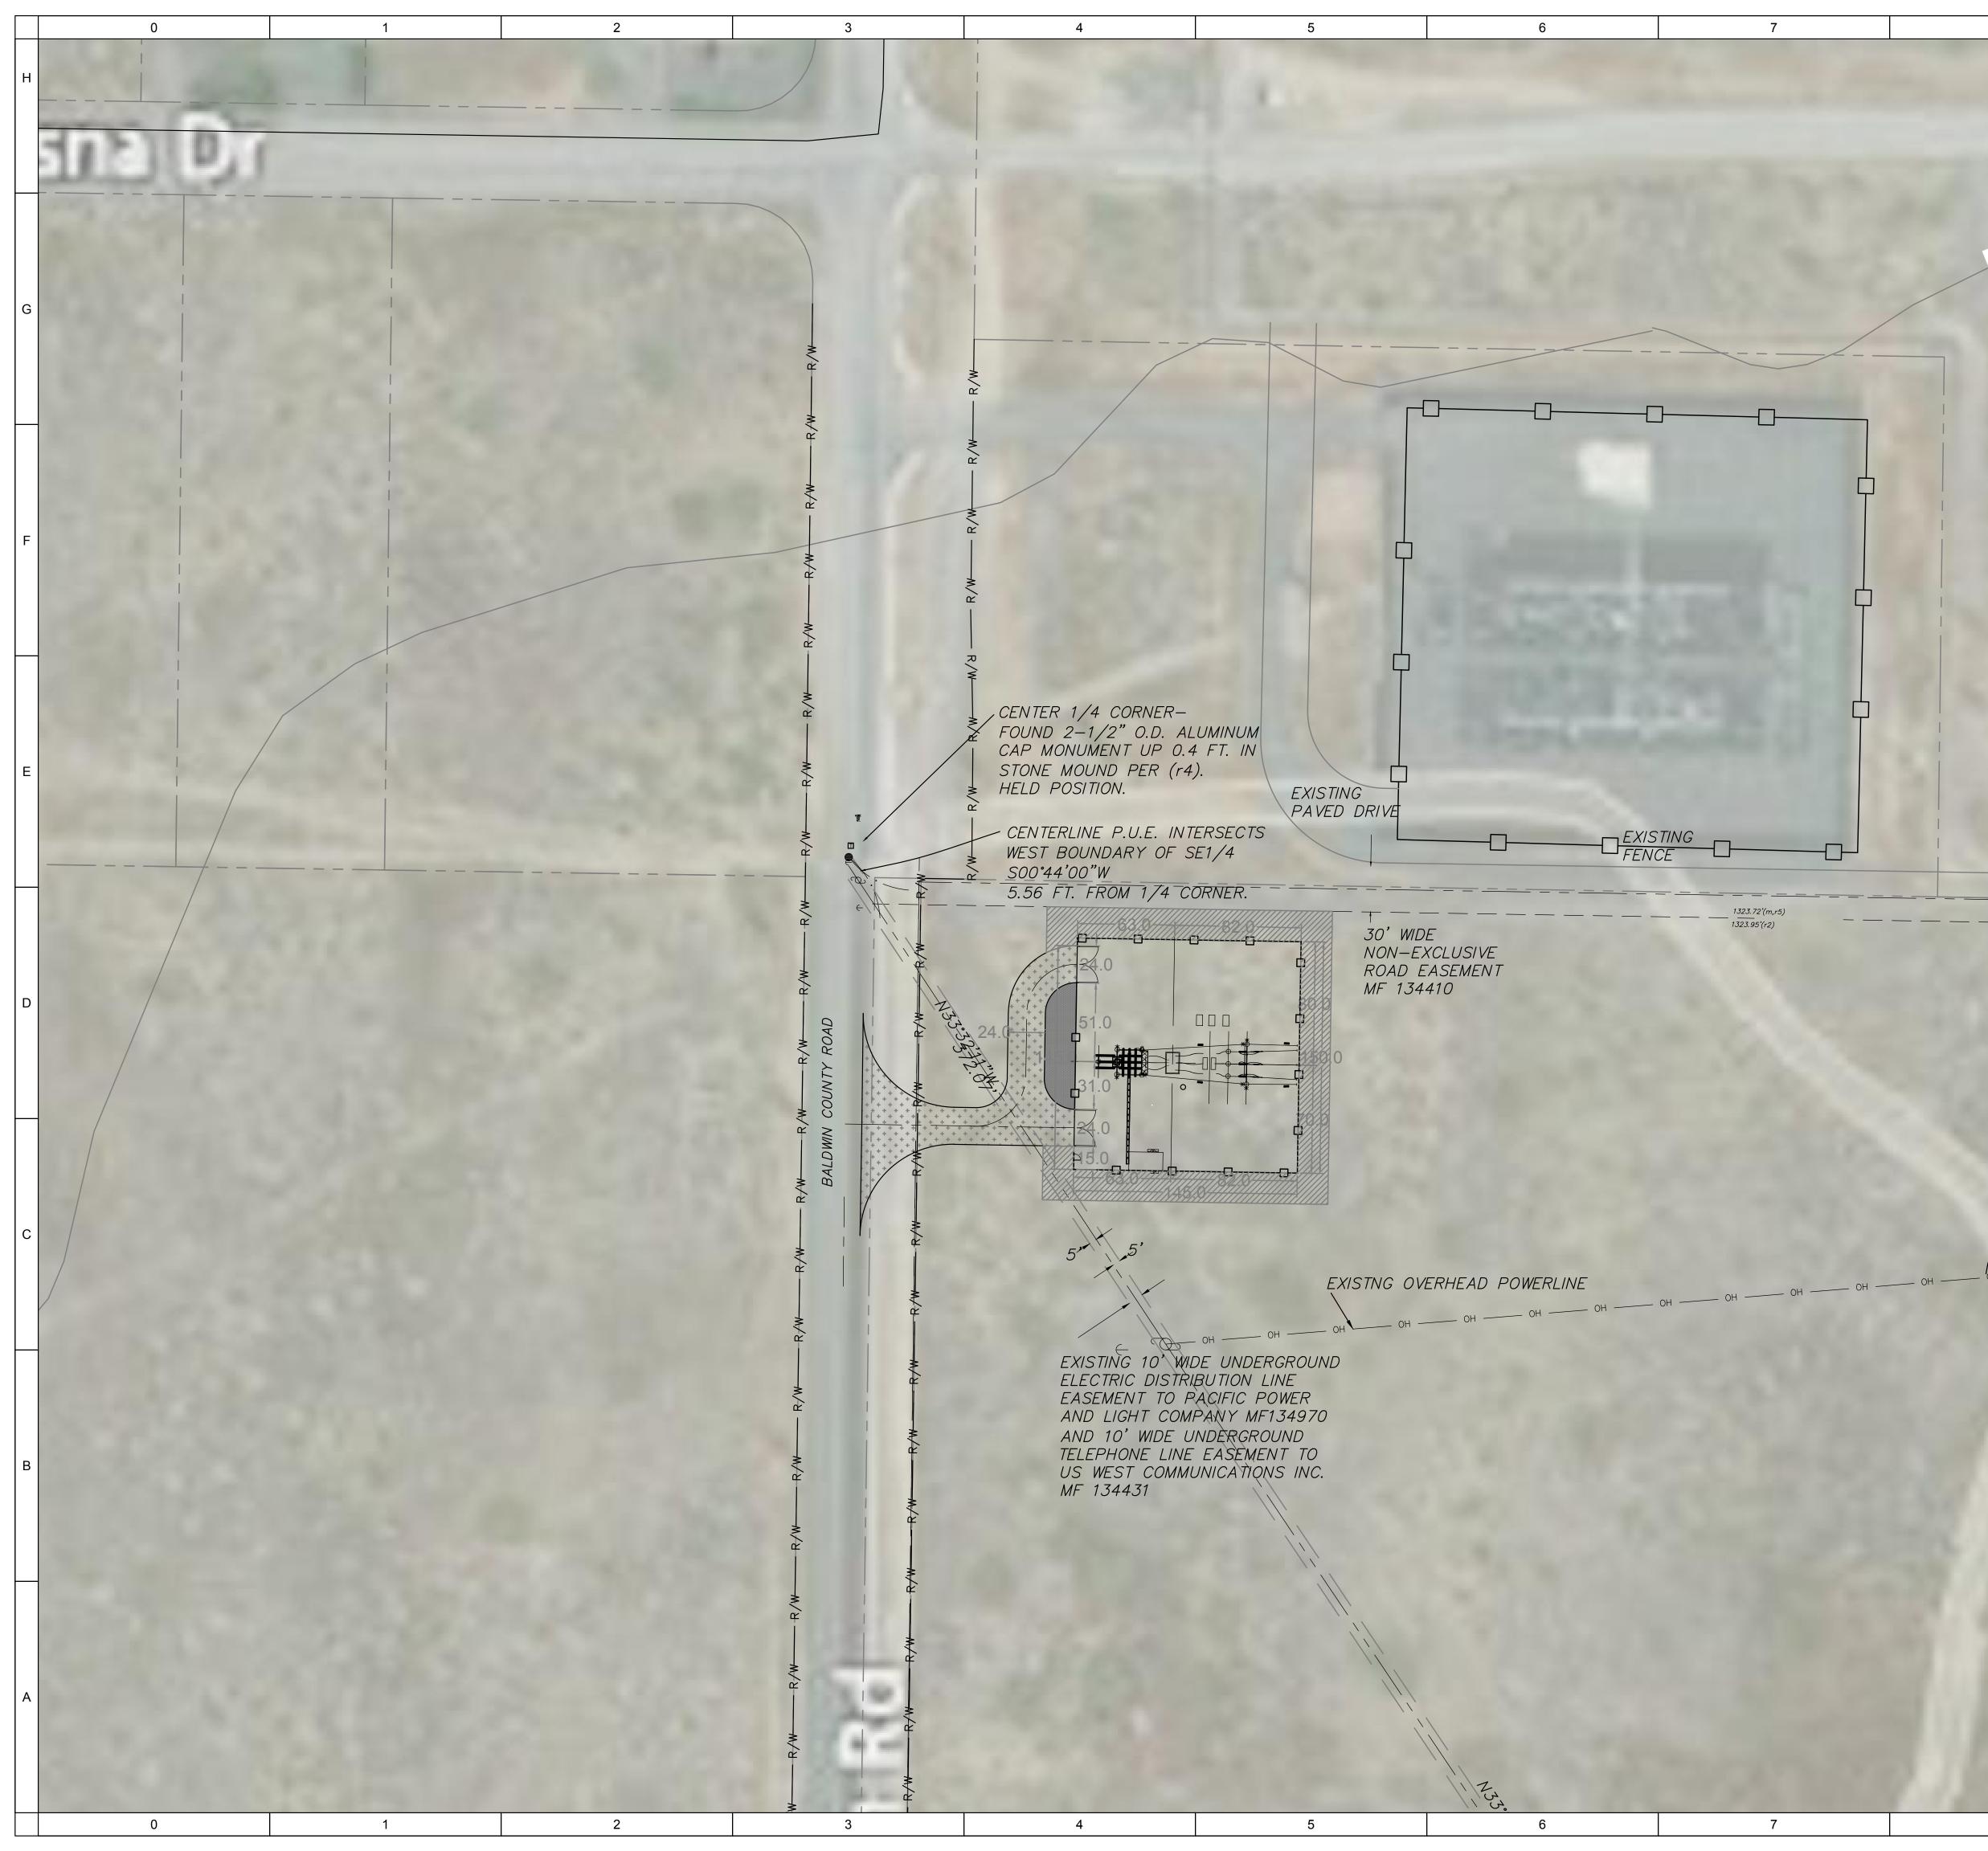

## Ochoco Development Overview <u>Transmission Line</u>

- Between poles 14-13 the transmission line will go underground
  - UG line will bore underneath Millican, the private driveway, and the private road, and will not impact any pavement
  - UG line mitigates impact to airport activity and does not impact roundabout plans (see next slide)

#### **Transmission Line**

• Between poles 14-13 the transmission line will go underground

- Poles 13-1 are above ground
  - Line follows existing road and existing PAC distribution line
  - We will be going underground from Pole 1 to the transformer substation
  - Transformer substation will have a 2-acre footprint