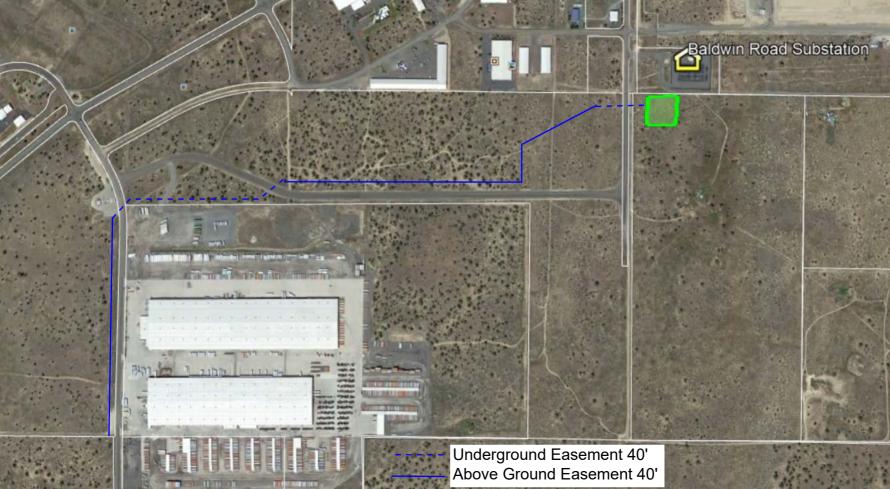

#### **Transmission Line**

• Between poles 14-13 the transmission line will go underground

- Poles 13-1 are above ground
  - Line follows existing road and existing PAC distribution line
  - We will be going underground from Pole 1 to the transformer substation
  - Transformer substation will have a 2-acre footprint