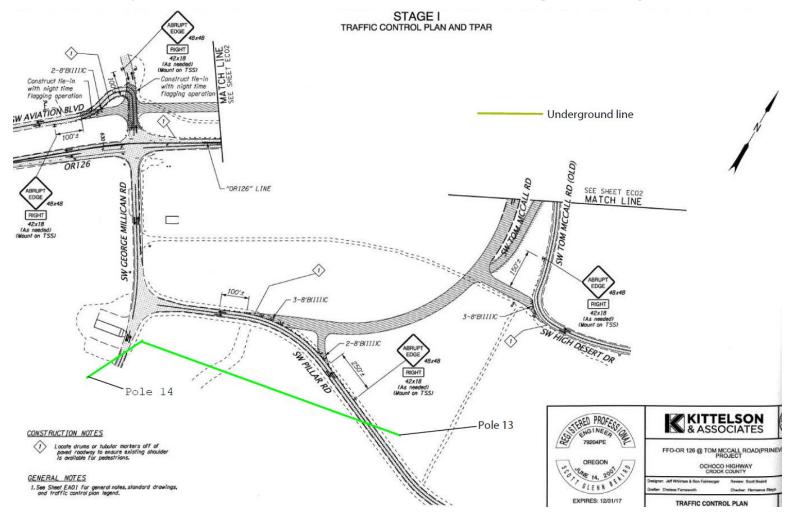

## Ochoco Development Overview <u>Transmission Line</u>

- Between poles 14-13 the transmission line will go underground
  - UG line will bore underneath Millican, the private driveway, and the private road, and will not impact any pavement
  - UG line mitigates impact to airport activity and does not impact roundabout plans (see next slide)