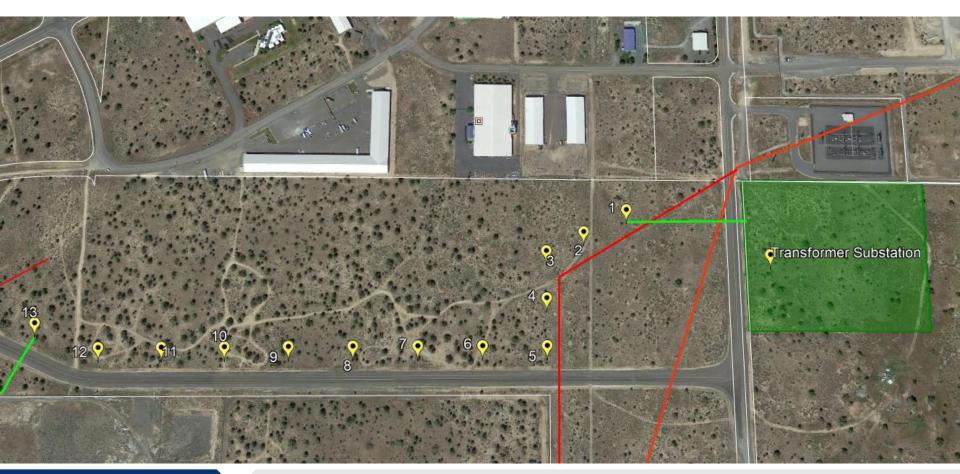

#### **Transmission Line**

• Between poles 14-13 the transmission line will go underground

- Poles 13-1 are above ground
  - Line follows existing road and existing PAC distribution line
  - We will be going underground from Pole 1 to the transformer substation
  - Transformer substation will have a 2-acre footprint

# CYPRESS CREEK

| Pole Number | Lat           | Long         | Pole Height |
|-------------|---------------|--------------|-------------|
| 1           | 44°16'58.97   | 120°52'43.14 | 36.5        |
| 2           | 44°16'58.10   | 120°52'45.51 | 34          |
| 3           | 44°16'57.33   | 120°52'47.58 | 37.5        |
| 4           | 44°16'55.49   | 120°52'47.60 | 34          |
| 5           | 44°16'53.66   | 120°52'47.62 | 37.5        |
| 6           | 44°16'53.65   | 120°52'51.07 | 34          |
| 7           | 44°16'53.64   | 120°52'54.51 | 34          |
| 8           | 44°16'53.63   | 120°52'57.95 | 34          |
| 9           | 44°16'53.62   | 120°53'01.40 | 34          |
| 10          | 44°16'53.61   | 120°53'04.84 | 34          |
| 11          | 44°16'53.61   | 120°53'04.84 | 34          |
| 12          | 44°16'53.59   | 120°53'11.72 | 37.5        |
| 13          | 44°16'54.55   | 120°53'15.30 | 36.5        |
| UG Route    | NA            | NA           | NA          |
| UG Route    | NA            | NA           | NA          |
| UG Route    | NA            | NA           | NA          |
| 14          | 44°16'49.96   | 120°53'31.43 | 38.5        |
| 15          | 44°16'47.40   | 120°53'31.46 | 37.5        |
| 16          | 44°16'44.81   | 120°53'31.49 | 37.5        |
| 17          | 44°16'42.25   | 120°53'31.52 | 37.5        |
| 18          | 44°16'39.67   | 120°53'31.55 | 43          |
| 19          | 44°16'37.06   | 120°53'31.58 | 47.5        |
| 20          | 44°16'34.5642 | 120°53'31.61 | 60          |
| 21          | 44°16'34.55   | 120°53'35.61 | 43          |
| 22          | 44°16'34.54   | 120°53'39.46 | 37.5        |
| 23          | 44°16'34.53   | 120°53'43.01 | 37.5        |
| 24          | 44°16'34.52   | 120°53'46.56 | 37.5        |
| 25          | 44°16'34.51   | 120°53'50.11 | 37.5        |
| 26          | 44°16'34.50   | 120°53'53.67 | 37.5        |
| 27          | 44°16'34.49   | 120°53'57.22 | 37.5        |
| 28          | 44°16'34.48   | 120°54'00.77 | 37.5        |
| 29          | 44°16'34.48   | 120°54'04.29 | 37.5        |