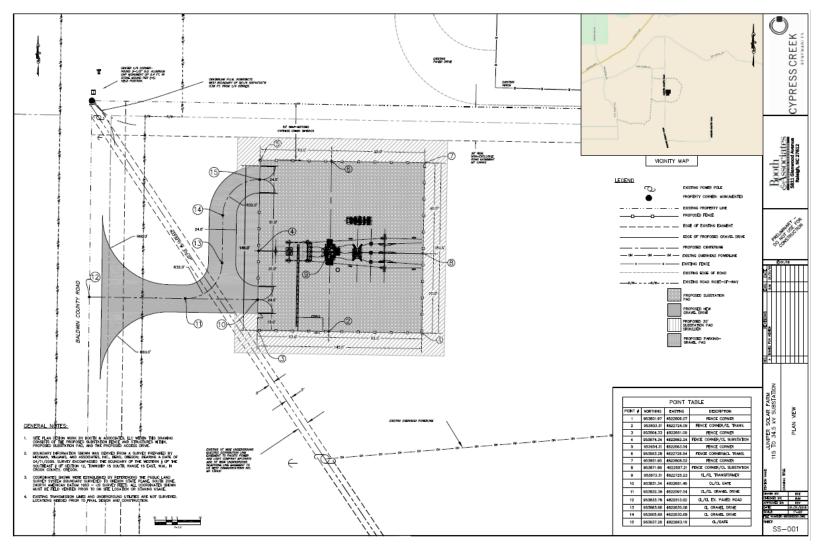

#### **Transmission Line**

• Between poles 14-13 the transmission line will go underground

- Poles 13-1 are above ground
  - Line follows existing road and existing PAC distribution line
  - We will be going underground from Pole 1 to the transformer substation
  - Transformer substation will have a 2-acre footprint