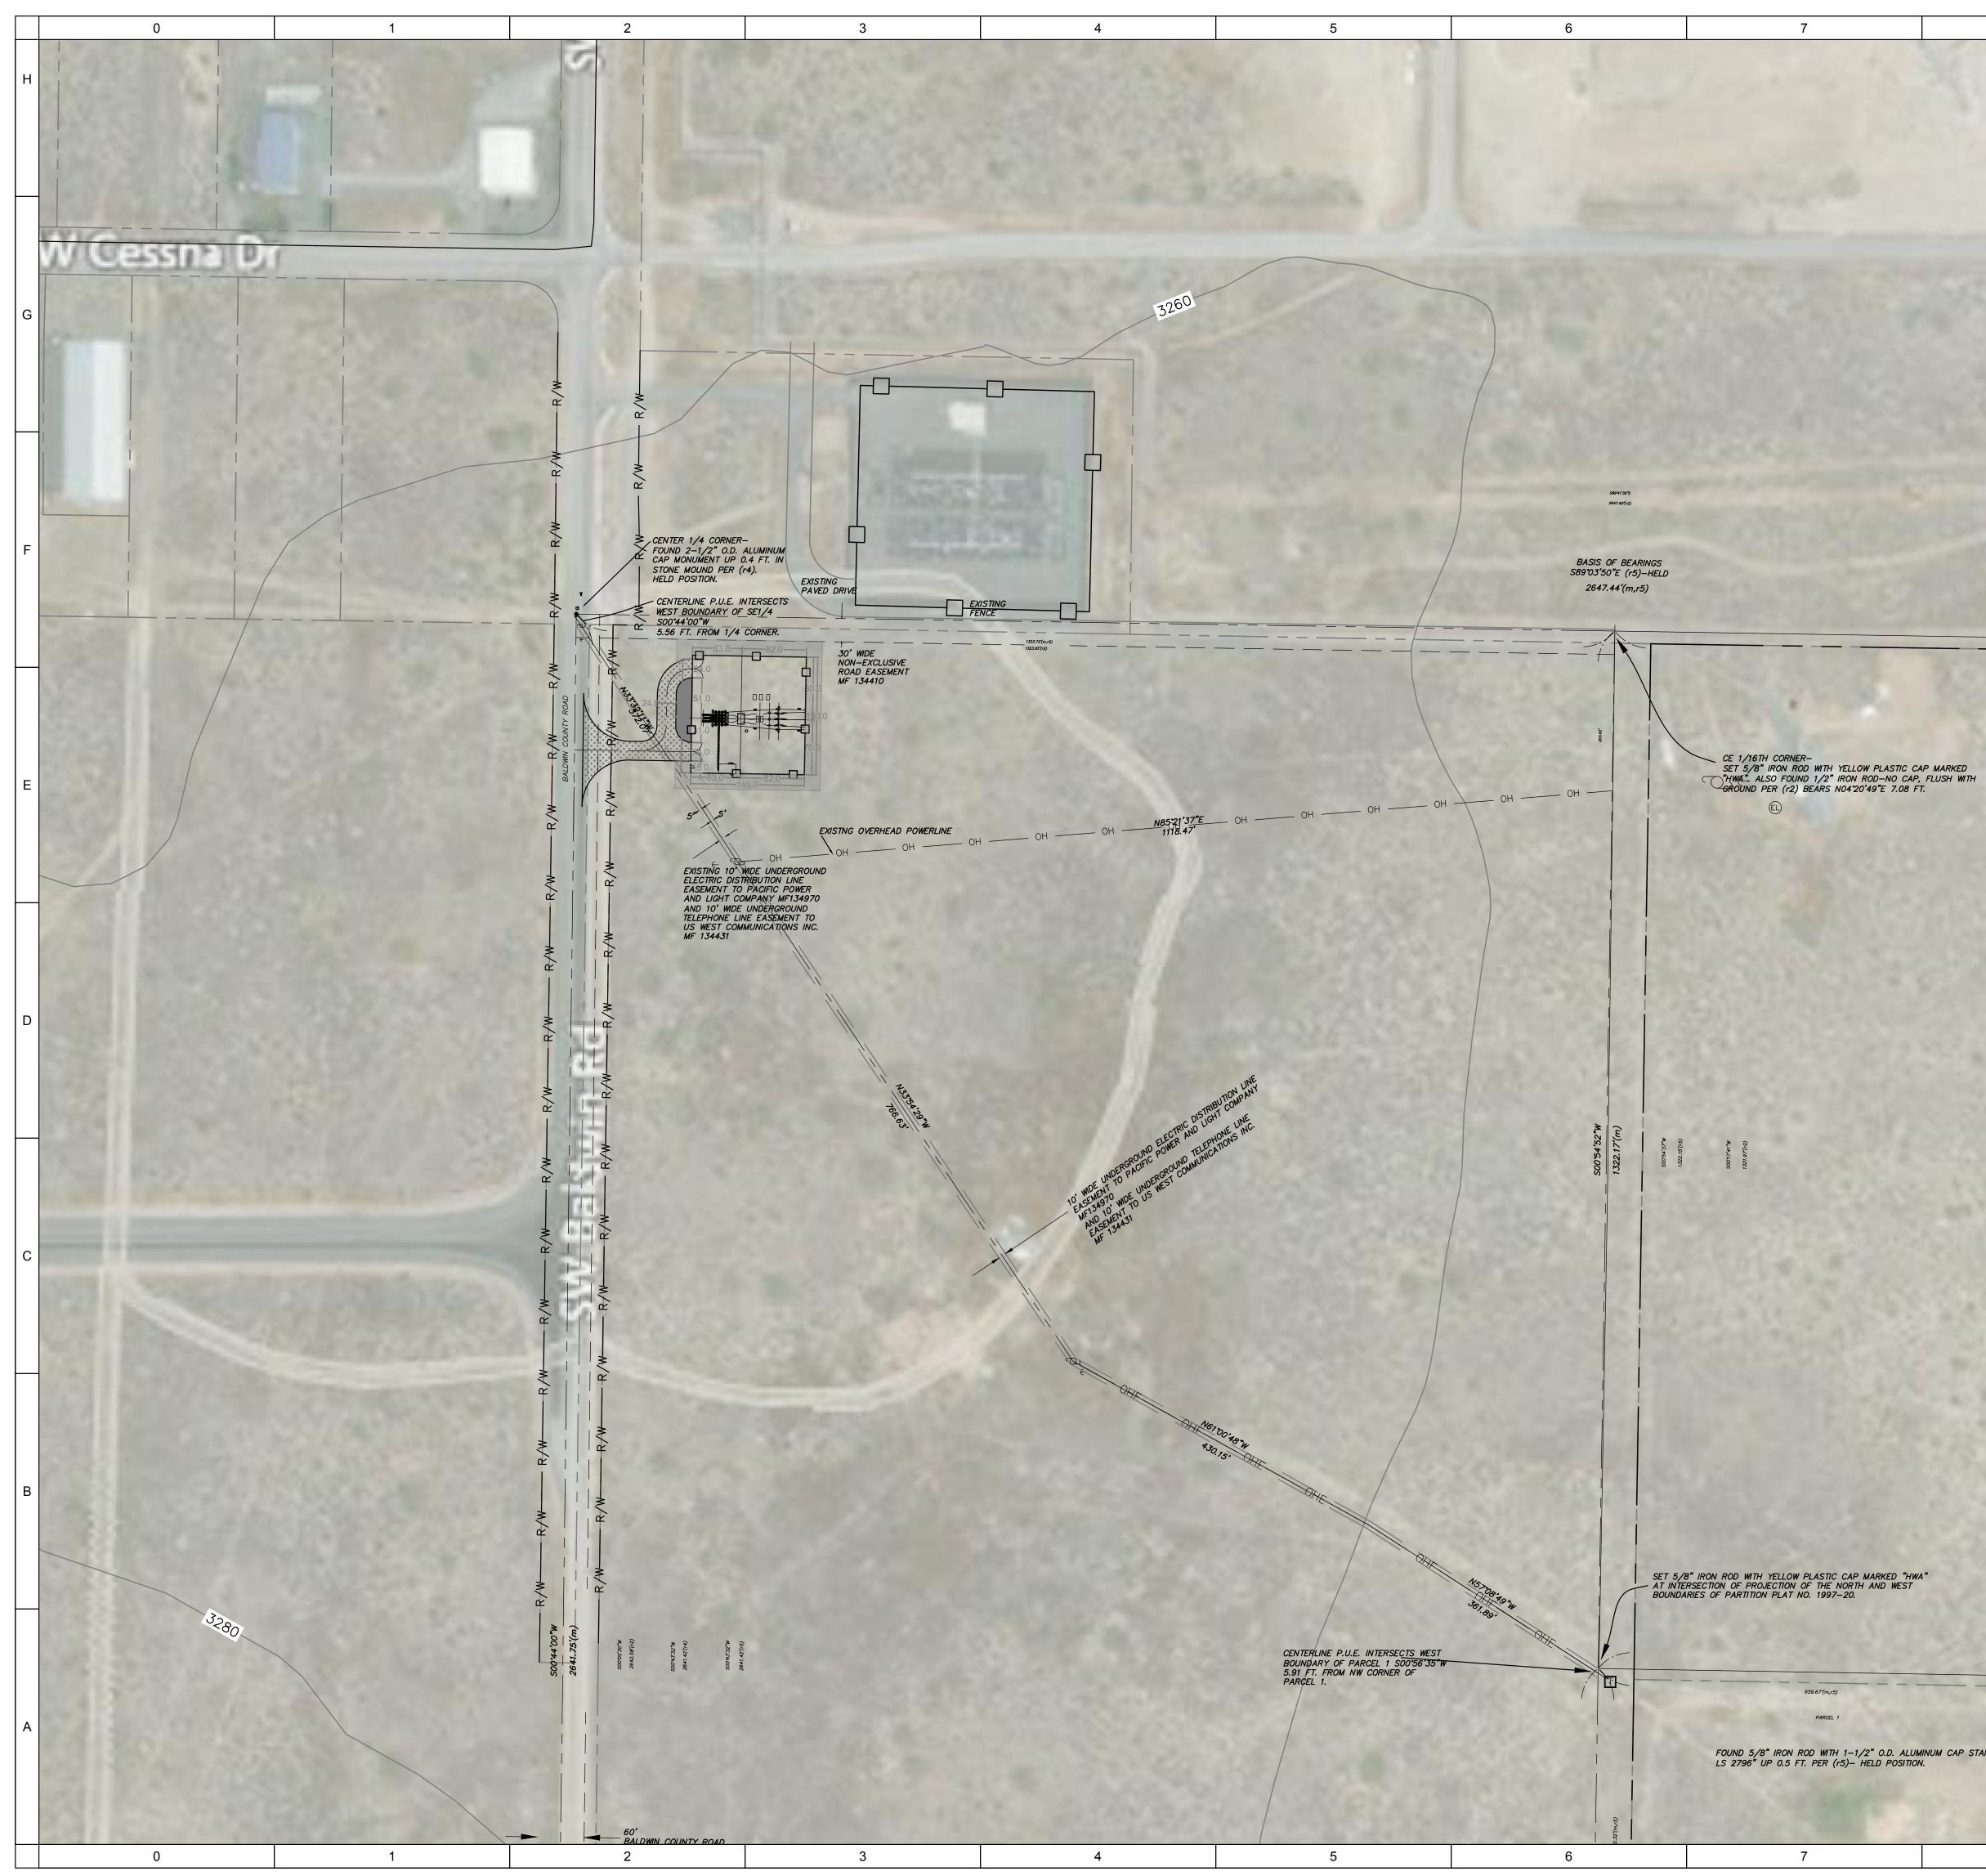

## Ochoco Development Overview <u>Transmission Line</u>

- Between poles 14-13 the transmission line will go underground
  - UG line will bore underneath Millican, the private driveway, and the private road, and will not impact any pavement
  - UG line mitigates impact to airport activity and does not impact roundabout plans (see next slide)

#### **Transmission Line**

• Between poles 14-13 the transmission line will go underground

- Poles 13-1 are above ground
  - Line follows existing road and existing PAC distribution line
  - We will be going underground from Pole 1 to the transformer substation
  - Transformer substation will have a 2-acre footprint