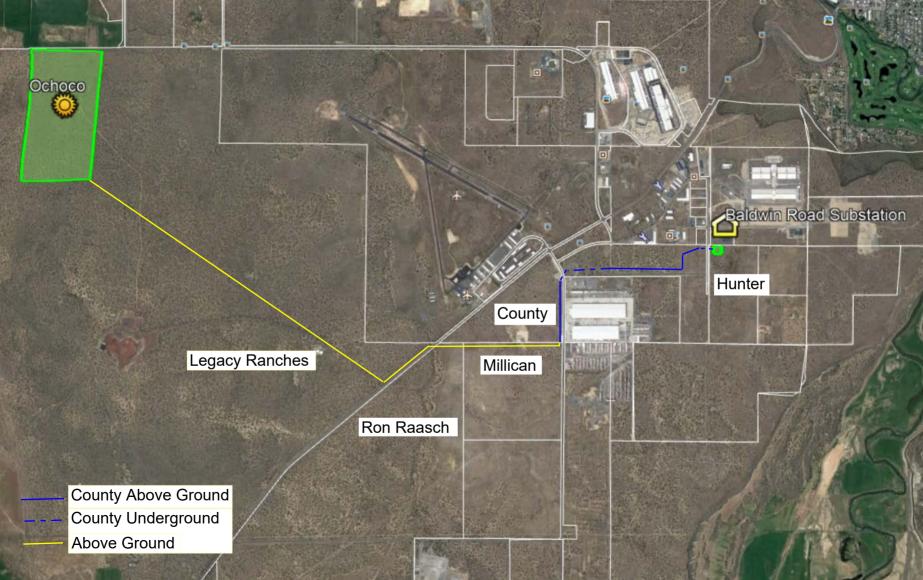

- Poles 20-14 are in City jurisdiction run parallel to existing PAC line (in red)
- Poles 20-19 cross existing PAC distribution line
- Poles 15-14 cross existing PAC distribution line
  - Working with PAC to obtain crossing agreement
- Line runs along existing transmission lines, along parcel boundaries, and along SW Millican Rd

## Ochoco Development Overview <u>Transmission Line</u>

- Between poles 14-13 the transmission line will go underground
  - UG line will bore underneath Millican, the private driveway, and the private road, and will not impact any pavement
  - UG line mitigates impact to airport activity and does not impact roundabout plans (see next slide)

#### **Transmission Line**

• Between poles 14-13 the transmission line will go underground

- Poles 13-1 are above ground
  - Line follows existing road and existing PAC distribution line
  - We will be going underground from Pole 1 to the transformer substation
  - Transformer substation will have a 2-acre footprint