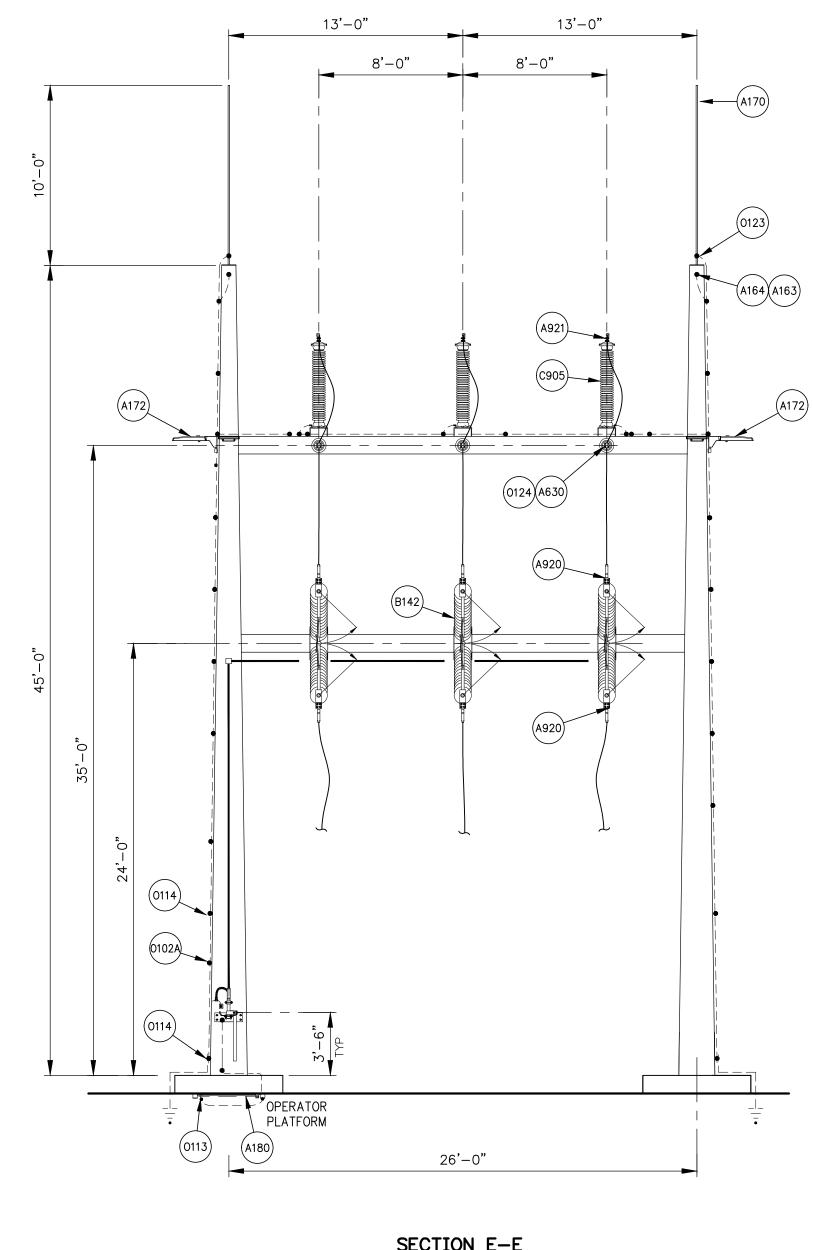

OF 1    |
| PLAN VIEW                | 68009 | SS-002 OF 1    |
| SECTIONS                 | 68009 | SS-101, SS-102 |
| DETAILS                  | 68009 | SS-103 OF 1    |
| FOUNDATION PLAN.         | 68009 | SE-401 OF 5    |
| GROUNDING PLAN & DETAILS |       | •              |





1. MATERIALMAN/FABRICATOR TO VERIFY THAT CONDUCTOR TERMINAL PADS MATCH AND FIT ON TO SWITCH TERMINAL PADS (SIZE, NEMA RATING AND SHOULDER).

| SITE PLAN                | SS-001 OF 1    |
|--------------------------|----------------|
| PLAN VIEW                | SS-002 OF 1    |
| SECTIONS                 | SS-101, SS-102 |
| DETAILS                  | SS-103 OF 1    |
| FOUNDATION PLAN          | SE-401 OF 5    |
| GROUNDING PLAN & DETAILS | SE-501, SE-502 |
| CONDUIT PLAN & DETAILS   | SE-601, SE-602 |







**SECTION E-E** SCALE: 3/16"=1'-0"

|                                                 | CYPRESS CREEK<br>Renewables                                                                     |
|-------------------------------------------------|-------------------------------------------------------------------------------------------------|
| Booth                                           | <b>EXASSOCIATES</b><br><b>CONSULTING ENGINEERS</b><br>5811 Glenwood Avenue<br>Raleigh, NC 27612 |
| PREL                                            | MINARY FOR<br>MINUSECTION<br>OTTRUCTION                                                         |
| ENG. DATE<br>BJM 01/31/18                       | 2018                                                                                            |
| NO. REVISI