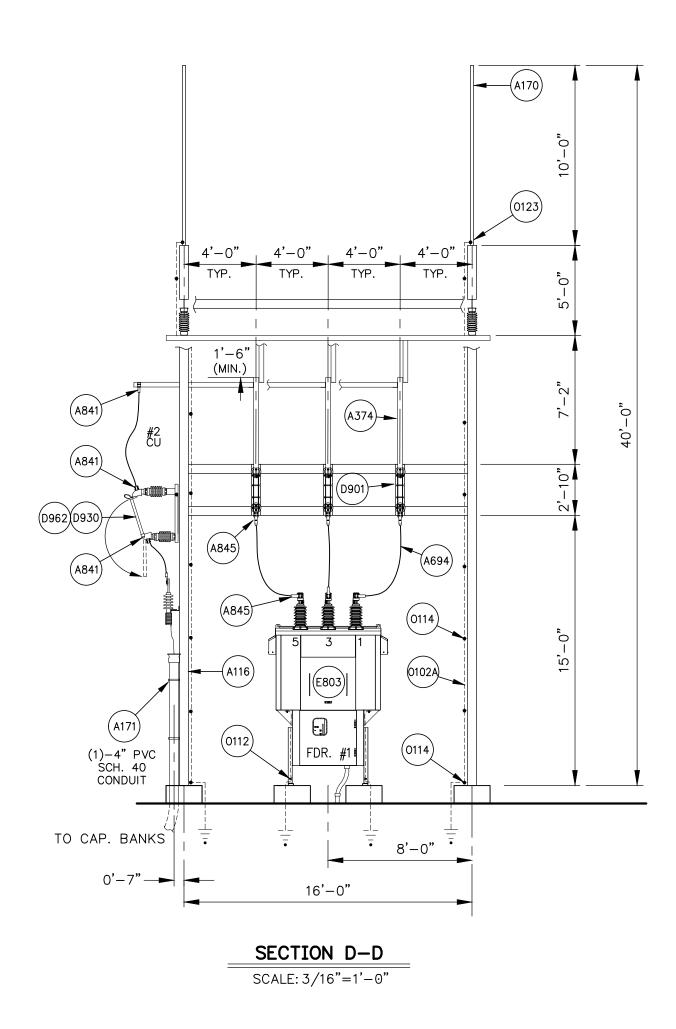

01 OF 1    |
| PLAN VIEW                | 68009 | SS-002 OF 1    |
| SECTIONS                 | 68009 | SS-101, SS-102 |
| DETAILS                  | 68009 | SS-103 OF 1    |
| FOUNDATION PLAN.         | 68009 | SE-401 OF 5    |
| GROUNDING PLAN & DETAILS |       | •              |





1. MATERIALMAN/FABRICATOR TO VERIFY THAT CONDUCTOR TERMINAL PADS MATCH AND FIT ON TO SWITCH TERMINAL PADS (SIZE, NEMA RATING AND SHOULDER).

| SITE PLAN                | SS-001 OF 1    |
|--------------------------|----------------|
| PLAN VIEW                | SS-002 OF 1    |
| SECTIONS                 | SS-101, SS-102 |
| DETAILS                  | SS-103 OF 1    |
| FOUNDATION PLAN          | SE-401 OF 5    |
| GROUNDING PLAN & DETAILS | SE-501, SE-502 |
| CONDUIT PLAN & DETAILS   | SE-601, SE-602 |







**SECTION E-E** SCALE: 3/16"=1'-0"

|                                                 | CYPRESS CREEK<br>Renewables                                                                     |
|-------------------------------------------------|-------------------------------------------------------------------------------------------------|
| Booth                                           | <b>EXASSOCIATES</b><br><b>CONSULTING ENGINEERS</b><br>5811 Glenwood Avenue<br>Raleigh, NC 27612 |
| PREL                                            | MINARY FOR<br>MINUSECTION<br>OTTRUCTION                                                         |
| ENG. DATE<br>BJM 01/31/18                       | 2018                                                                                            |
| NO. REVI