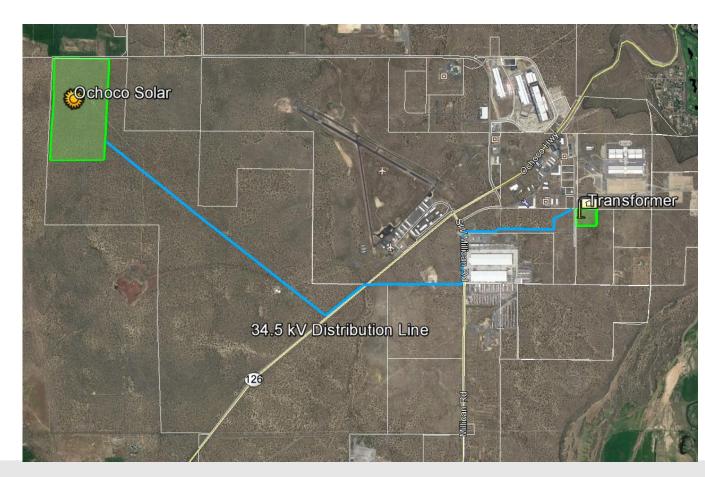

## Solar Array & Gen-tie

- 20 MWac, 29 MWdc
- Site Control: 180 acres executed on 1/26/2016
- 4 mile gen-tie
- 75 poles

## Ochoco Development Overview <u>Transmission Line</u>

- Between poles 14-13 the transmission line will go underground
  - UG line will bore underneath Millican, the private driveway, and the private road, and will not impact any pavement
  - UG line mitigates impact to airport activity and does not impact roundabout plans (see next slide)

#### **Transmission Line**

• Between poles 14-13 the transmission line will go underground

- Poles 13-1 are above ground
  - Line follows existing road and existing PAC distribution line
  - We will be going underground from Pole 1 to the transformer substation
  - Transformer substation will have a 2-acre footprint