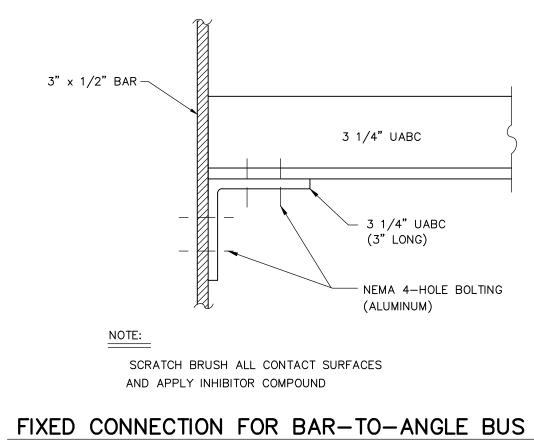

|                                                                                                 |

## INSTALLATION NOTES:

\_\_\_\_\_

1. MATERIALMAN/FABRICATOR TO VERIFY THAT CONDUCTOR TERMINAL PADS MATCH AND FIT ON TO SWITCH TERMINAL PADS (SIZE, NEMA RATING AND SHOULDER).

| REFERENCES               |       |                |
|--------------------------|-------|----------------|
|                          | 68009 | SS-001 OF      |
| PLAN VIEW                | 68009 | SS-002 OF      |
| SECTIONS                 | 68009 | SS-101, SS-102 |
| DETAILS                  | 68009 | SS-103 OF      |
| FOUNDATION PLAN          | 68009 | SE-401 OF 5    |
| GROUNDING PLAN & DETAILS | 68009 | SE-501, SE-50. |
| CONDUIT PLAN & DETAILS   | 68009 | SE-601, SE-60  |